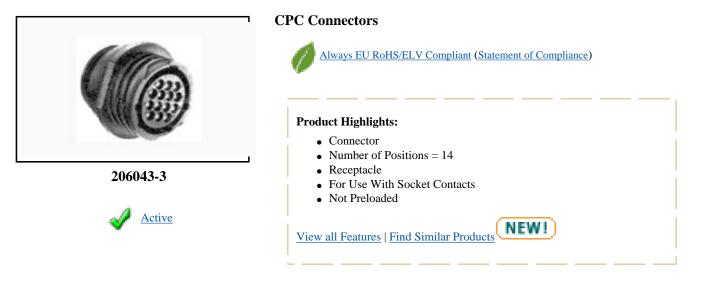

# 206043-3 Product Details

## **Product Type Features:**

- <u>Product Type</u> = Connector
- <u>Number of Positions</u> = 14
- Gender = Receptacle
- For Use With = Socket Contacts
- Termination Style = Wire
- <u>Shell Size</u> = 17
- <u>Shell Type</u> = All Plastic
- <u>Product Series</u> = Series 1
- <u>Thread Size</u> = 15/16-20 UNEF-2A
- $\underline{Sealed} = No$