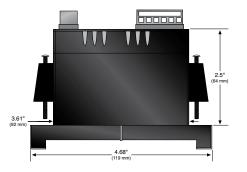

# **SPECIFICATIONS**

Display type: LED, 6-digit Display units: Engineering Decimal point: Floating -99999 to 999999 Display output: Display height: Main: 0.6" (15 mm) high Second: 0.46" (12 mm) high LED indication: Relay status User interface: Four push button 2-32 point function Linearization: Memory: Non-volatile (1) 4-20 mA or 0-10 VDC Sensor input: transmitter 85-265 VAC Supply voltage: @ 50-60 Hz. Consumption: 20 watts max. 24 VDC +/- 5% @ 200 mA Sensor supply: Repeater ouput: 4-20 mA, 24 VDC +/- 5% @ 40 mA Contact type: 12\_1: (2) SPDT (Form C) 14\_1: (4) SPDT (Form C) 3A @ 30 VDC or 250 Contact rating: VAC resistive load Ambient temp.: F: -40° to 149° C: -40° to 65° Enclosure type: 1/8 DIN panel meter Enclosure rating: NEMA 4X (IP65) faceplate Enclosure mat'l: Polycarbonate CE: EN61010-1:2001 Compliance: Classification: General purpose Approvals: cULus, UL508