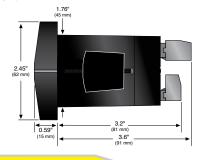

# **SPECIFICATIONS**

Display type: LED, 6-digit Display units: Engineering Decimal point: Floating -99999 to 999999 Display output: Display height: Main: 0.6" (15 mm) high Second: 0.46" (12 mm) high LED indication: Relay status User interface: Four push button 2-32 point function Linearization: Memory: Non-volatile (1) 4-20 mA or 0-10 VDC Sensor input: transmitter 85-265 VAC Supply voltage: @ 50-60 Hz. Consumption: 20 watts max. 24 VDC +/- 5% @ 200 mA Sensor supply: Repeater ouput: 4-20 mA, 24 VDC +/- 5% @ 40 mA Contact type: 12\_1: (2) SPDT (Form C) 14\_1: (4) SPDT (Form C) 3A @ 30 VDC or 250 Contact rating: VAC resistive load Ambient temp.: F: -40° to 149° C: -40° to 65° Enclosure type: 1/8 DIN panel meter Enclosure rating: NEMA 4X (IP65) faceplate Enclosure mat'l: Polycarbonate CE: EN61010-1:2001 Compliance: Classification: General purpose Approvals: cULus, UL508