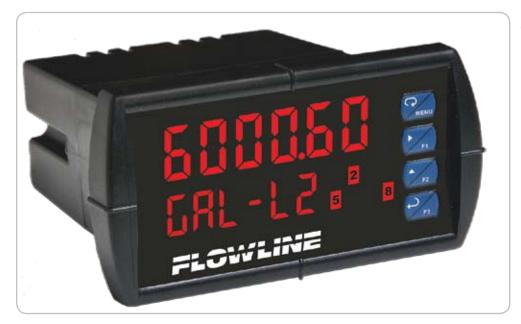

# DataVieW Advanced Meter & Controller

### **APPLICATION**

The general purpose meter displays engineering units with one 4-20 mA or 0-10VDC transmitter input channel and is offered in three configurations with optional 2 or 4 relays, 4 or 8 set points and an isolated 4-20 mA repeater. Each relay can be configured on a single set point or latched on two set points for automatic fill or empty control including duplexing. For field mount installations, order the single or two meter NEMA box.

## **FEATURES**

- **▼** Bright 6-digit LED main display and secondary unit display with relay status indicators
- **I/8 DIN** enclosure with NEMA 4X faceplate and shallow depth case
- 32-point linearization function for volumetric tank measurement
- Non-volatile memory with security password protected lock out
- Isolated 4-20 mA repeater output with 40 mA internal power supply

### **DataView**