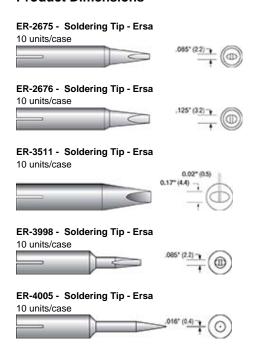

creases soldering speed and decreases the total cost of manufacture. Higher temperatures and high tin content solders, common in lead-free soldering processes, place additional strain on soldering iron tips. The long life of a Plato soldering iron tip reduces tip changes, decreasing the total number of tips used and decreasing production time.

#### Rapid Heat Recovery:

Plato soldering tips are constructed from highly conductive premium grade copper to transmit heat to the work more quickly than other brands of soldering tips. This quick heat recovery enables more joints to be soldered per minute, thus reducing manufacturing time and costs.



- Fast heat recovering increases soldering speed
- Longer tip reduces manufacturing costs
- · Fewer tip change overs

#### **Product Dimensions**



### **Environmental Policy**

Techspray is committed to developing products to ensure a safer and cleaner environment. We will continue to meet and sustain the regulations of all federal, state and local government agencies.

#### Resources

Techspray products are supported by a global sales, technical and customer services resources.

For additional technical information on this product or other Techspray products in the United States, call the technical sales department at 800-858-4043, email





tsales@techspray.com or visit our web site at: www.techspray.com.

**North America** 

Techspray P.O. Box 949 Amarillo, TX 79105 800-858-4043

email: tsales@techspray.com

<u>Europe</u> ITW Contamination Control BV Saffierlaan 5 2132 VZ Hoofddorp The Netherlands +31 88 1307 400 email: info@it