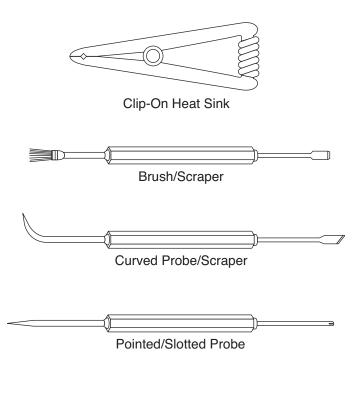

384-1018

Date Last Revised: 07/17/07

| Features  |                                                                                |
|-----------|--------------------------------------------------------------------------------|
| Includes: | Clip-on heat sink (p/n 384-1017);                                              |
|           | Brush-scraper: 6.8" in length, CRS material, 0.3" hex Polystyrene handle;      |
|           | Curved Probe-scraper: 7" in length, CRS material, 0.3" hex Polystyrene handle; |
|           | Pointed-slotted Probe: 7" in length, CRS material, 0.3" hex Polystyrene handle |