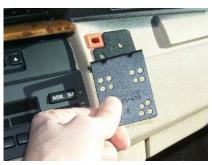

STEP #1: With hook tool pull off wood grain panel on passenger side over glove box and below air bag, by gently prying at either corner. There are (3) clips that need to be released. Set panel aside.

STEP #2: Align InDash Mount with far left clip slot on dash located to the right of the radio housing. InDash mount will rest on th dash with notch lined up below and on the right side of slot.

STEP #3: Drill (2) holes and install InDash Mount with screws provided. Replace wood grain panel. Install phone holder.

Mounting LocationLess Screws

INSTALLATION IS NOW COMPLETE. ENJOY YOUR NEW INDASH MOUNT.