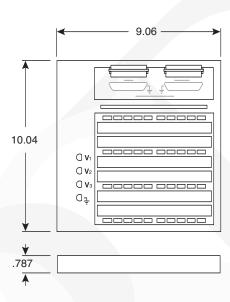

#### Dimensions: In.

## **Specifications:**

- Type: UIB-34 universal interface breadboard
- · External body & back plate: ABS polymer
- · Internal contact terminal: silver alloy and nickel
- Resistance: <10mΩ (ø0.6mm lead @ 1KHz)</li>
- Capacitance: <10pF (ø0.6mm lead @ 1KHz)</li>
- Insulation:  $>10T\Omega$  (500VDC for 1 minute)
- Hi-Pot test: 1500VDC for 1 minute
- Breakdown current: 30mA
- Contact current: 3A (ø0.6mm lead)
- Wire size acceptability: ø0.3mm ~ 0.8mm
- Warning: do not use high voltage (AC>50V, DC>75V)
- Tie point: 5 point x 128 row (640) x 3 pcs. (base socket);
  5 point x 20 row (100) x 4 pcs. (bus strip); 2320 total
- Weight: 600gm
- Height with UC-02: 1.18"
- Accessories: 1 edge plate (EP-3), 1 universal connector, & 4 bind posts