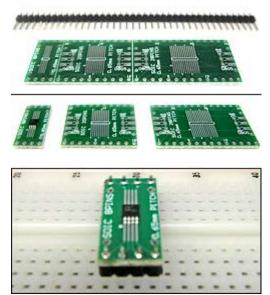

## 204-0006-01

SchmartBoard | ez 0.65mm Pitch SOIC to DIP adapter

This product is an SOIC to DIP adapter with a twist. These have our patented "ez" technology which means that soldering the surface mount component is simple, and as with all of our "ez" boards, we are the only company with a patented solution for easily soldering surface mount parts. Included in the package are .65mm pitch adapter boards for 8 leads, 20 leads, and 28 leads and a row of headers to use the boards with a breadboard. The 20 and 28 pin boards also include room for 0805 SMT components such as a bypass capacitor and pads for easy access to a ground.