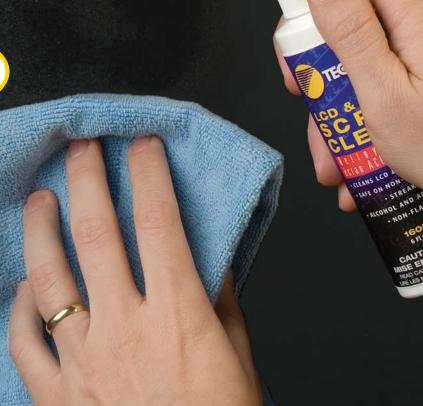

#### LCD & Plasma Screen Cleaner

Designed to clean sensitive surfaces including non-glare LCD and plasma screens. Gel formula will not run down into sensitive equipment. Best if used with 2368-2 wipe.

- Cleans sensitive surfaces Alcohol & ammonia free
- Scratch-free
- Streak-free

NEW! 1605-6FP 6 oz finger-pump spray bottle

#### LCD & Plasma Screen Cleaning Wipes

Soft and low-linting microfiber terry cloth is ideal for cleaning and polishing LCD and plasma screens, plexi-glass, chrome, and other sensitive surfaces. Buffs surface to a shine with or without cleaner. Use with 1605-6FP cleaner.