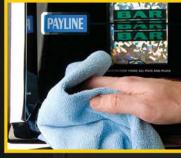

#### LCD & Plasma Screen Cleaner

Designed to clean sensitive surfaces including non-glare LCD and plasma screens. Gel formula will not run down into sensitive equipment. Best if used with 2368-2 wipe.

- Cleans sensitive surfaces Alcohol & ammonia free
- Scratch-free
- Streak-free

#### LCD & Plasma Screen Cleaning Wipes

Soft and low-linting microfiber terry cloth is ideal for cleaning and polishing LCD and plasma screens, plexi-glass, chrome, and other sensitive surfaces. Buffs surface to a shine with or without cleaner. Use with 1605-6FP cleaner.