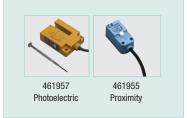

## **Ordering Information:**

| 461950      | Panel Mount Tachometer                       |
|-------------|----------------------------------------------|
| 461950-NIST | Panel Mount Tachometer with NIST Certificate |
| 461955      | Proximity Sensor, max. 36,000 rpm            |
| 461957      | Photoelectric Sensor, max. 6000 rpm          |