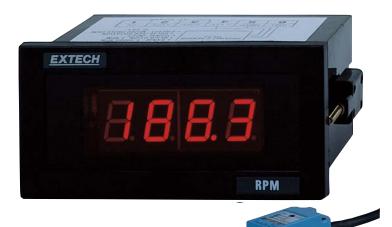

## **1/8 DIN Panel Tachometer**

Continuous & accurate readings from 5 to 99,990 rpm Using optional Proximity or Photoelectric sensors

## **Features:**

- Measure RPMs from 5 to 99,990rpm with microprocessor quartz crystal accuracy of 0.05% + 1digit
- Resolution from 0.1rpm (5 to 1000rpm) to 1rpm (1000 to 9999rpm) to 10rpm (10,000rpm to 99,990rpm)
- Large 4 digit LED display updates once per second (rpm greater than 60)
- Unique design permits RPM measurements of a one hole gear or disk eliminating the need for special gears
- A pulse is measured when a ferrous object (stud) passes by sensor
- Powered by: 115/230 VAC 50/60Hz Dimensions:
  Bezel: 3.78 x 1.89 x 2.36" (96 x 48 x 60mm) Meter: 3.61 x 3.54 x1.66" (92 x 90 x 42mm) Weight: 13.9oz (397g)
  Panel cutout: 3.62 x 1.77" (92 x 45mm)
- Choice of two sensor pickup types: Proximity sensor designed for target distance of 0.1" (3mm), covers range to 36,000rpm (600Hz); Photoelectric sensor with target distance of 0.4" (10mm) and range to 15,000rpm (250Hz); Both encapsulated sensors include 6 ft. (1.8m) cable

## **Ordering Information:**

| 461950      | Panel Mount Tachometer                       |
|-------------|----------------------------------------------|
| 461950-NIST | Panel Mount Tachometer with NIST Certificate |
| 461955      | Proximity Sensor, max. 36,000 rpm            |
| 461957      | Photoelectric Sensor, max. 6000 rpm          |