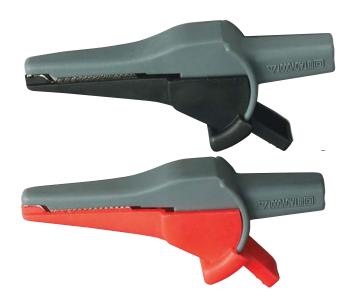

## **Features:**

- TL806 Extra large, double insulated, CAT III-1000V alligator clips mate with banana plug patch cords. Jaw opens up to 0.8" (20mm) with sharp teeth for piercing insulated wire. Complies with IEC1010 standard.
- TL807 Insulated Alligator clips with insulated rubber boot, push onto your test leads, CAT III-1000V.
  Order TL807C to fit TL803 test leads.

## **Ordering Information:**

TL806 ......Extra Large Alligator Clips TL807 ......Insulated Alligator Clips TL807C ......Insulated Alligator Clips