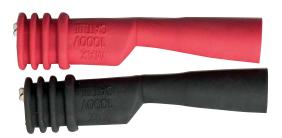

## **Features:**

- TL806 Extra large, double insulated, CAT III-1000V alligator clips mate with banana plug patch cords. Jaw opens up to 0.8" (20mm) with sharp teeth for piercing insulated wire. Complies with IEC1010 standard.
- TL807 Insulated Alligator clips with insulated rubber boot, push onto your test leads, CAT III-1000V.
  Order TL807C to fit TL803 test leads.

## **Ordering Information:**

TL806 ......Extra Large Alligator Clips TL807 ......Insulated Alligator Clips TL807C ......Insulated Alligator Clips