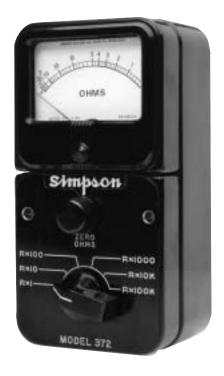

## MODEL 372-2—Ohmmeter, 0.2 to 50 M $\Omega$

Provides a wide range of resistance measurements in a small package. .2 ohm to 50 megohms. Especially useful for checking submersible pumps. Ideal for use in schools, on test benches or at incoming inspection facilities.

- Ranges, 0-500/ 0-5000/0-50,000/ 0-500,000 Ohms; 0-5 and 0-50 Megohms
- Center Scale, 5/50/500/5,000/50,000/500,000 Ohms
- Accuracy,  $\pm 3^{\circ}$  of Linear Arc Length
- Includes Battery and Alligator Clip Leads

| Ohms Range      | Ohms Center | Maximum DC Test<br>Current at Zero Ohms | Maximum DC Test<br>Voltage (Open Circuit) |
|-----------------|-------------|-----------------------------------------|-------------------------------------------|
| RX1 (0-500Ω)    | 50Ω         | 300mA                                   | 1.5V                                      |
| RX10 (0-5MΩ)    | 50Ω         | 30mA                                    | 1.5V                                      |
| RX100 (0-50KΩ)  | 500Ω        | 3mA                                     | 1.5V                                      |
| RX1K (0-500KΩ)  | 5ΚΩ         | 0.3mA                                   | 1.5V                                      |
| RX10K (0-5MΩ)   | 50KΩ        | 0.63mA                                  | 30V                                       |
| RX100K (0-50MΩ) | 500Ω        | 0.063mA                                 | 30V                                       |