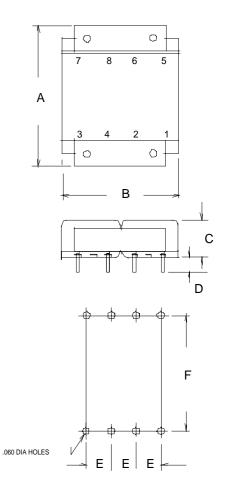

### **Dimensions:**

| А     | В    | С     | D     | ш     | F    |
|-------|------|-------|-------|-------|------|
| 2.500 | 2.00 | 1.062 | 0.267 | 0.500 | 2.00 |

Units: In inches

Weight: 11.0 oz Pin Dimension: .020 x .041 in