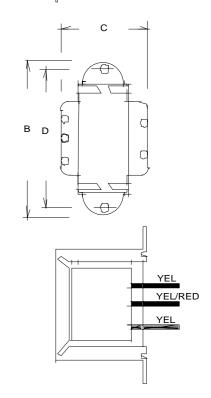

#### Safety:

These products are 100% hipot tested with an insulation of 1500V between primary and secondary windings as well as between the primary / secondary windings and the core.

| Dimen | sions: | Unite | Units: In inches |  |
|-------|--------|-------|------------------|--|
| А     | В      | С     | D                |  |

|                                 | <i>/</i> <b>(</b> | Ľ     | 0     | D     |  |
|---------------------------------|-------------------|-------|-------|-------|--|
|                                 | 1.937             | 5.312 | 1.750 | 2.937 |  |
| Mounting Hole Diameter: .187 in |                   |       |       |       |  |

Lead length: 7.0 inches  $\pm$  1 inch Weight: 1.00 lbs

## **Schematic:**

Primary: Black to Black Secondary: Yellow to Yellow

**RoHS Compliance:** As of manufacturing date February 2005, all standard products meet the requirements of 2002/95/EC, known as the RoHS initiative.