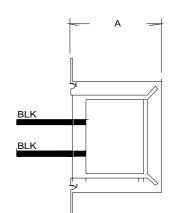

|                                 | <i>/</i> <b>(</b> | Ľ     | 0     | D     |  |
|---------------------------------|-------------------|-------|-------|-------|--|
|                                 | 1.937             | 5.312 | 1.750 | 2.937 |  |
| Mounting Hole Diameter: .187 in |                   |       |       |       |  |

Lead length: 7.0 inches  $\pm$  1 inch Weight: 1.00 lbs

## **Schematic:**

Primary: Black to Black Secondary: Yellow to Yellow

**RoHS Compliance:** As of manufacturing date February 2005, all standard products meet the requirements of 2002/95/EC, known as the RoHS initiative.