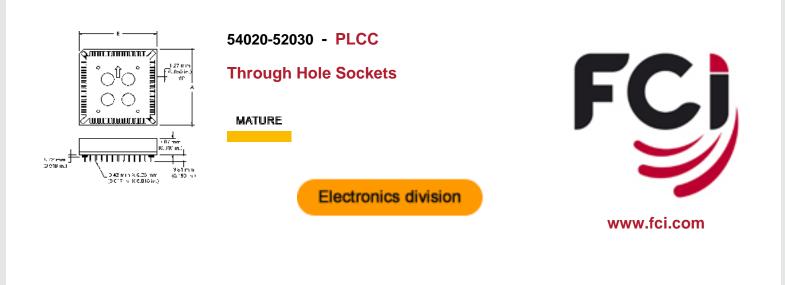

54020-52030LF

## **Specifications**

| General Electrical Mechanical Mounting | PhysicalApprovals /<br>CertificationsOther<br>Features |
|----------------------------------------|--------------------------------------------------------|
| <u>General</u>                         |                                                        |
| Location Peg                           | No                                                     |
| Number of contacts                     | 52                                                     |
| Product Style                          | PLCC                                                   |
| Electrical                             |                                                        |
| Current rating                         | 1 amp                                                  |
| Resistance (Contact)                   | 20 m ohms max.                                         |
| Resistance (Insulation)                | 1000 M ohms min.                                       |
| Voltage rating                         | 250V AC max.                                           |
| <u>Mechanical</u>                      |                                                        |
| Durability (Mating cycles)             | 25 Cycles                                              |
| Insertion force                        | 22 lbs max.                                            |
| Withdrawal Force                       | 3.5 lbs min.                                           |
| Mounting                               |                                                        |

| Mounting style                 | Through Hole        |
|--------------------------------|---------------------|
| Physical                       |                     |
| Color (Housing)                | Brown               |
| Material (Contact)             | Copper Alloy        |
| Material (Housing)             | PPS, UL94V-0        |
| Plating (Inner clip / Contact) | 100μ" min. Tin-Lead |
| Underplating (Contact)         | 50µ" min. Nickel    |
| Temperature (Range)            | -40°C to 105°C      |
| Approvals / Certifications     |                     |
| Approvals / Certifications     | UL and CSA Pending  |
| Other Features                 |                     |
| Packaging (Type)               | Tube                |