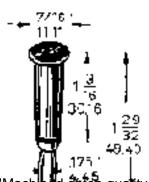

# Banana\_Plugs

"Banana plug, len 1 29/32 in., blk"

Quantity:

"Machined of top quality materials and carefully inspected. Plug has sufficient spring tension to assure good holding power and low contact resistance. NOTE: This connector is made to commercial standards - not for MIL use. Mates with ST-351A, ST-351B, and"