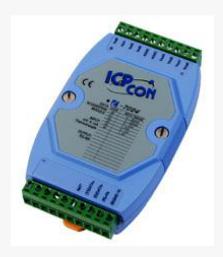

# I-7024

#### 4 Channel 14-bit Analog Output Module with FREE EZ Data Logger Software

## I-7024

# Features

The I-7024 module provides cost-effective protection and conditioning for a wide range of valuable industrial control signals and systems. The input type is configurable; the user selects the type and range remotely by issuing commands from the host. Fewer modules may be used for different applications. The user may mount the modules on a DIN rail, panel or wall. Modules have a screw-terminal block to connect to the signals. I-7024 comes with FREE EZ Data Logger Software.