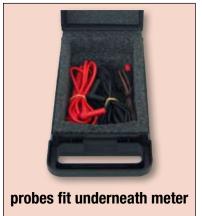

## C10-METER-1 CASE

Fits Fluke Model 87 or Similar Meter Models

This case comes with a custom foam insert that is specifically made to fit the Fluke Model 87 or similar sized meters. Made in the USA, this case is made from 100% virgin polypropylene which offers an inexpensive solution for your meter case needs. The Slick C10-METER-1 case is made with top quality materials for maximum performance and durability. This case comes with a wide grip handle and easy flip latches. Custom case colors and imprinting are available. Please contact Platt for more information.