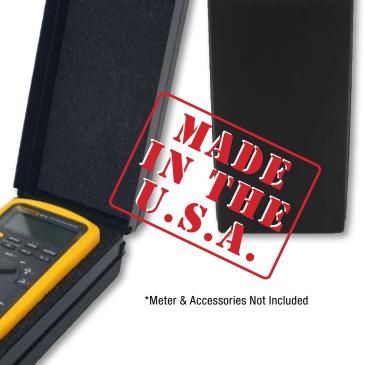

## C10-METER-1 CASE

Fits Fluke Model 87 or Similar Meter Models

This case comes with a custom foam insert that is specifically made to fit the Fluke Model 87 or similar sized meters. Made in the USA, this case is made from 100% virgin polypropylene which offers an inexpensive solution for your meter case needs. The Slick C10-METER-1 case is made with top quality materials for maximum performance and durability. This case comes with a wide grip handle and easy flip latches. Custom case colors and imprinting are available. Please contact Platt for more information.