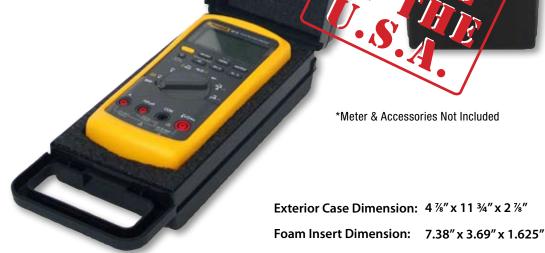

## C10-METER-1 CASE

Fits Fluke Model 87 or Similar Meter Models

This case comes with a custom foam insert that is specifically made to fit the Fluke Model 87 or similar sized meters. Made in the USA, this case is made from 100% virgin polypropylene which offers an inexpensive solution for your meter case needs. The Slick C10-METER-1 case is made with top quality materials for maximum performance and durability. This case comes with a wide grip handle and easy flip latches. Custom case colors and imprinting are available. Please contact Platt for more information.

plati cases

- Fits Fluke Model 87 or Similar Sized Meters
- 100% Virgin Polypropylene
- Inexpensive Case Solution
- Lightweight For Easy Transportation
- Made in the U.S.A.
- Custom PMS Colors Available
- Custom Imprinting Available