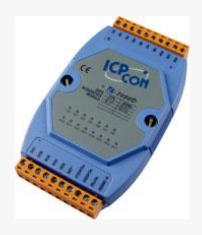

## I-7050D

# 7 Channel Digital Input and 8 Channel Digital Output Module with Display

## **Features**

I-7050D is intelligently designed to provide signal conditioning system monitoring and safe value settings. I-7050D is a cost-effective solution for a wide range of valuable industrial control signals and systems. The DCON utility can help users to configure and test I-7050D Digital Input/Output modules. Plenty of library functions and demo programs are provided to let users develop programs easily under Windows, Linux and DOS operating systems. Users may mount the modules on a DIN rail, panel or wall. Modules have a screw-terminal block to connect to the signals.