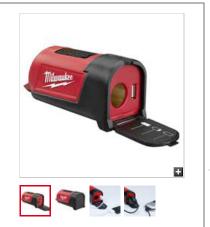

## M12 Power Port 2349-20

Photos

## The Milwaukee Advantage

A new portable charger capable of charging five small electronic devices (two at a time) on a single pack has been introduced by Milwaukee Electric Tool Corporation. The M12 Cordless Power Port was developed with DC and USB ports to charge and power small electronics such as cell phones and MP3 players that draw up to 3 amps (DC) or 750ma (USB).