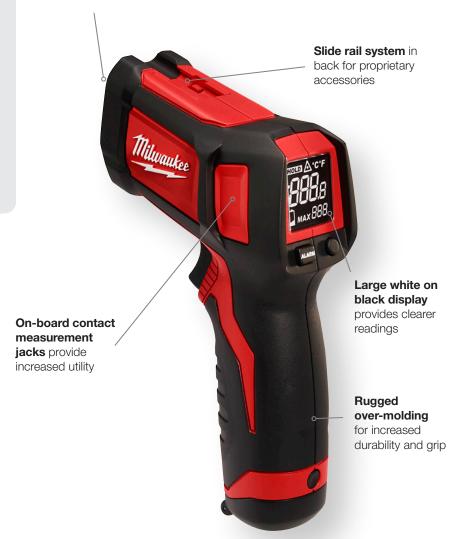

## LASER TEMP-GUN<sup>™</sup> THERMOMETER

## 2266-20

| Temperature Range         | -30C to 500C              |
|---------------------------|---------------------------|
|                           | (-20 to 932F)             |
| Basic Accuracy            | 1.50%                     |
| K-Type Thermocouple input | YES                       |
| Repeatability             | 0.50%                     |
| Display Resolution        | 0.2C (0.2F)               |
| Response time             | <500 mS                   |
| Emissivity                | 0.95                      |
| Hold                      | YES                       |
| MAX                       | YES                       |
| Backlight                 | YES                       |
| ALARM (Hi, Lo)            | YES                       |
| Distance to Spot          | 12 to 1                   |
| Rugged Over mold          | YES                       |
| Warranty                  | 5 Years                   |
| Includes                  | IR Gun, 3 "AA" Batteries, |
|                           | Manual                    |