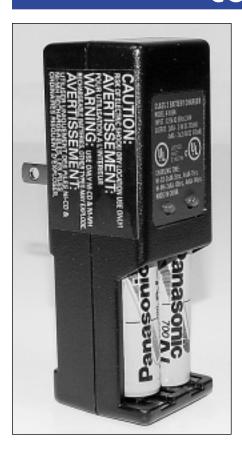

## PLUG-IN NI-MH & NI-CD BATTERY CHARGER FOR "AA", 9V BATTERIES

- Recharges 1-4PCS OF AA OR ONE PIECE OF 9V NI-CD/Ni-MH batteries at a time.
- Recharges batteries in single or group.
- Equipped with LED lamp to Indicate proper charging.
- AA 600mAh Charging time: