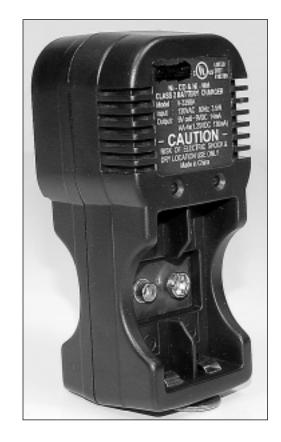

## PLUG-IN NI-MH & NI-CD BATTERY CHARGER FOR "AA", 9V BATTERIES

- Recharges 1-4PCS OF AA OR ONE PIECE OF 9V NI-CD/Ni-MH batteries at a time.
- Recharges batteries in single or group.
- Equipped with LED lamp to Indicate proper charging.
- AA 600mAh Charging time: