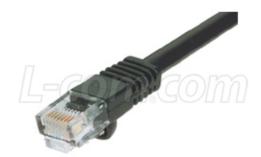

## Category 5E Patch Cable, RJ45 / RJ45, 14.0 ft

## Features for this product

- Molded Category 5E RJ45 Patch Cables for Ethernet Applications
- 4-Pair Stranded Category 5E cable for compatibility with today's networks
- Snagless Molded Boot for simple connection to patch panels
- EIA568A/B Compatible for installation in all Ethernet networks
- Available in Blue, Black, Red, Green, Yellow, Orange, Violet, White, and Light Gray

Realistic pricing and high quality is what makes L-com's Molded Category 5E Network Patch Cables the right choice. Made with 4-Pair Category 5E cable and molded snagless plugs, these cables are ready to be installed in your network. Affordability and peace of mind are assured when choosing L-com's patch cables. Large volume OEM requests are welcomed with this series. Call us today for all your patch cord needs. **This is a closeout product. Once our inventory is depleted, it will no longer be available.** 