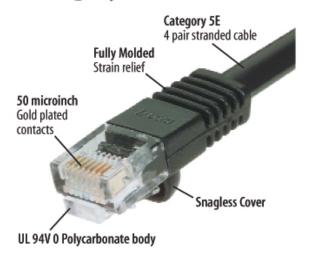

## Features for this product

- Molded Category 5E RJ45 Patch Cables for Ethernet Applications
- 4-Pair Stranded Category 5E cable for compatibility with today's networks
- Snagless Molded Boot for simple connection to patch panels
- EIA568A/B Compatible for installation in all Ethernet networks
- Available in Blue, Black, Red, Green, Yellow, Orange, Violet, White, and Light Gray

Realistic pricing and high quality is what makes L-com's Molded Category 5E Network Patch Cables the right choice. Made with 4-Pair Category 5E cable and molded snagless plugs, these cables are ready to be installed in your network. Affordability and peace of mind are assured when choosing L-com's patch cables. Large volume OEM requests are welcomed with this series. Call us today for all your patch cord needs. **This is a closeout product. Once our inventory is depleted, it will no longer be available.** 