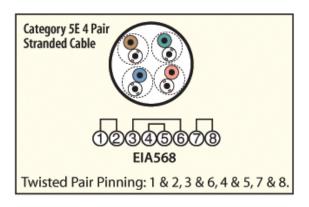

## Features for this product

- Molded Category 5E RJ45 Patch Cables for Ethernet Applications
- 4-Pair Stranded Category 5E cable for compatibility with today's networks
- Snagless Molded Boot for simple connection to patch panels
- EIA568A/B Compatible for installation in all Ethernet networks
- Available in Blue, Black, Red, Green, Yellow, Orange, Violet, White, and Light Gray