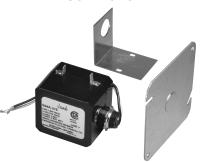

# **UNIVERSAL MOUNTED TYPES (Plate, Foot or Hub Mount)**

Class 2 Not Wet/Class 3 Wet (C.S.A. Certified and U.L. Listed)

|   | Model    | Primary to         | Output | Terminations |                       |
|---|----------|--------------------|--------|--------------|-----------------------|
|   | Number   | Secondary Voltages | Rating | Line         | Load                  |
| * | S84A-310 | 120v to 25v        | 40 VA  | 10" leads    | Screw/spade terminals |