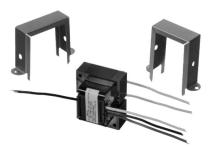

### SKELETON TYPE WITH VERTICAL & HORIZONTAL CHANNEL FRAMES FOR MOUNTING

| Model    | Primary to               | Output | Terminations |           |
|----------|--------------------------|--------|--------------|-----------|
| Number   | Secondary Voltages       | Rating | Line         | Load      |
| S84Z-401 | 120/208/240v to 25v 60Hz | 40 VA  | 12" leads    | 12" leads |