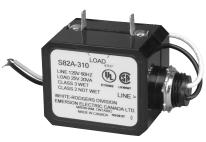

#### S84A-410

HUB MOUNT Class 2 Not Wet/Class 3 Wet (C.S.A. Certified and U.L. Listed)

|   | Model    | Primary to         | Output | Terminations |                       |
|---|----------|--------------------|--------|--------------|-----------------------|
|   | Number   | Secondary Voltages | Rating | Line         | Load                  |
| * | S82A-310 | 120v to 25v        | 20 VA  | 10" leads    | Screw/spade terminals |