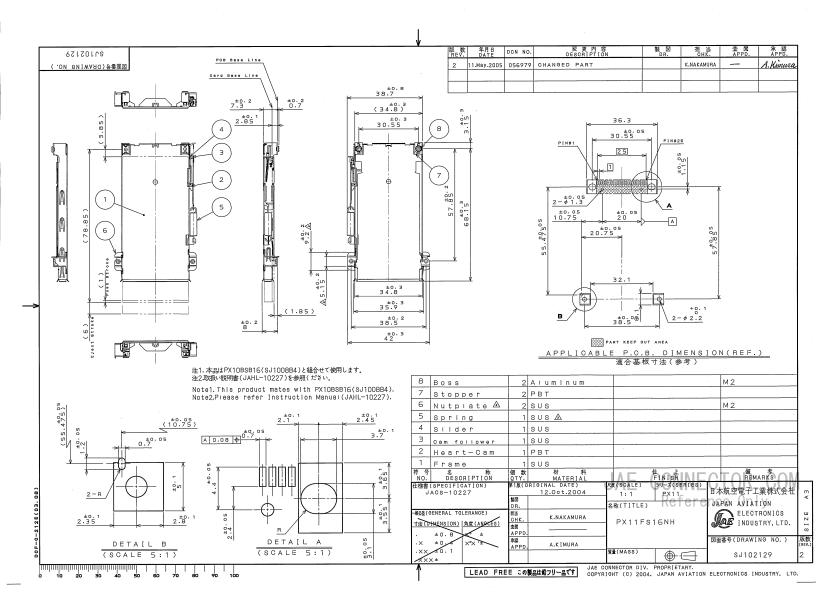

## TOP > PX11FS16NH

| Product List                      |                             |
|-----------------------------------|-----------------------------|
| Product Name                      | PX11FS16NH                  |
| Series Name                       | PX10/PX11 Series            |
| Connector styles                  | Cage                        |
| PCB mounting style                | Board face mount (Standard) |
| Material of contact               |                             |
| Finish of contact in contact area |                             |
| Stand off (mm)                    | 1.85 +/- 0.2                |
| Applicable PCB side connector     | PX10BSB16-R800              |
| Applicable cage                   |                             |
| Remarks                           | Without bottom plate        |
| Related Documents                 | DVVG 139Kbytes              |
| Pair                              |                             |