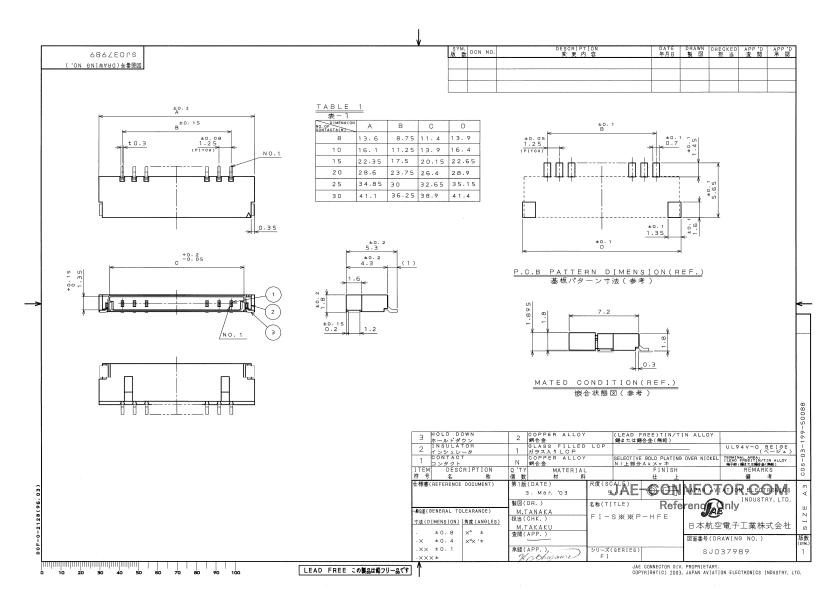

## Product List

| FI-S15P-HFE           |
|-----------------------|
| FI Series             |
| 1.25                  |
| 1                     |
| 15                    |
| Yes                   |
| Board side Receptacle |
| Standard type         |
| Solder (SMT)          |
| -                     |
| -                     |
| Gold over Nickel      |
|                       |

| Finish of contact in terminal area     | -                          |
|----------------------------------------|----------------------------|
| Finish of contact in PCB mounting area | Tin/Tin-alloy over Nickel  |
| Material of housing                    | Glass-filled LCP (UL94V-0) |
| PCB side connector styles              | Right angle                |
| PCB mounted height (mm)                | 1.8                        |
| Electro magnetic shield function       | No                         |
| Remarks                                |                            |
| Related Documents                      | DWG 99Kbytes               |
| Pair                                   |                            |