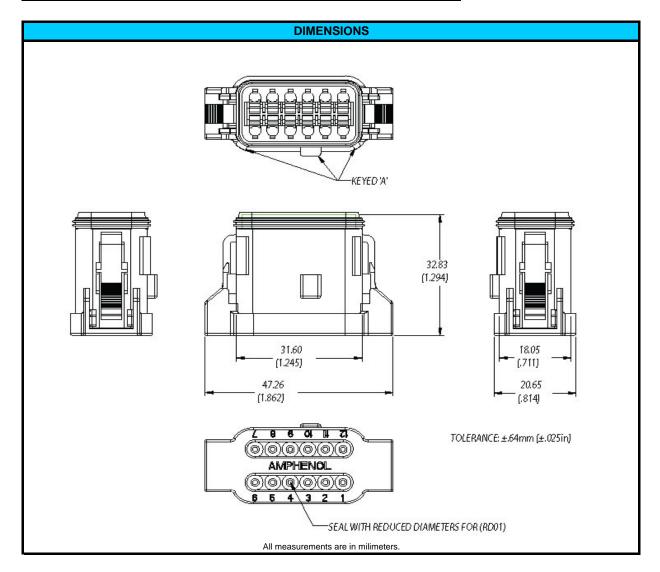

| NOTES:                |                                              |
|-----------------------|----------------------------------------------|
| CONTACT SIZE          | 16                                           |
| WIRE RANGE            | 14 - 20 AWG [2.0 - 0.5]                      |
| INSULATION O.D. (MAX) | .120" [3.04mm]                               |
| INSULATION O.D. (MIN) | .053" [1.34mm]                               |
| HOUSING COLOR         | GREY                                         |
| MATING CONNECTOR:     | AT04-12PA                                    |
| REQUIRED WEDGE        | AW12S (sold seperately)                      |
| REV: NC               | UNCONTROLLED DOCUMENT                        |
| DATE 3-NOV-2009       | INFORMATION SUBJECT TO CHANGE WITHOUT NOTICE |