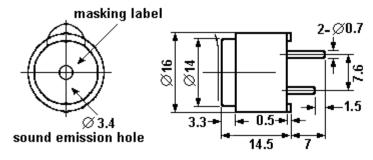

## **SPECIFICATIONS:**

| RATED VOLTAGE:         | 12 VDC       |
|------------------------|--------------|
| OPERATING VOLTAGE:     | 6 ~ 18       |
| MAX CURRENT:           | 40 mA        |
| SOUND OUTPUT LEVEL:    | 85dB @ 10 cm |
| TERMINAL TYPE:         | 2 PINS       |
| RESONANT FREQUENCY:    | 2048 Hz      |
| OPERATING TEMPERATURE: | -20 TO +70°C |
| TONE MODE:             | CONTINUOUS   |
| PULSE RATE:            | N/A          |
| COIL RESISTANCE:       | 115 ± 12     |
| COIL IMPEDANCE:        | 200          |
| FRAME DIAMETER:        | 16.0 mm      |
| FRAME DEPTH:           | 14.5 mm      |
| MOUNTING DIMENSIONS:   | 7.6 mm       |

## **DIMENSIONS:**

potting