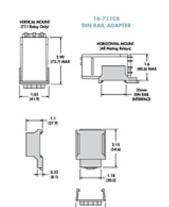

VIEW CAD

**DRAWING** 

Right Side View

# **Relay Adapters**

**DIN Rail Adapter** 

16-711 Adapters allow the 711, 712, TDRSRX/SOX Series relays to be directly mounted to a panel or on a DIN rail. There is no need to purchase a socket.

DIN or Panel Mounting.

larger image

| Specifications |                      |
|----------------|----------------------|
| Function       | DIN Adapter          |
| Mating Relays  | 711, 712, TDRSRX/SOX |