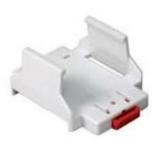

#### Item # 16-711C4 Relay Adapters

Printable Page

**Email This Page** 

Save To Favorites

Example

· Front View

• <u>3D</u>

**MORE IMAGES** 

# **Relay Adapters**

**DIN Rail Adapter** 

16-711 Adapters allow the 711, 712, TDRSRX/SOX Series relays to be directly mounted to a panel or on a DIN rail. There is no need to purchase a socket.

DIN or Panel Mounting.

Plastic Construction.

Light Weight.

Low Cost.

Low Profile.

Narrow Mounting.

Easy Termination.

This Item is Normally Stocked

larger image