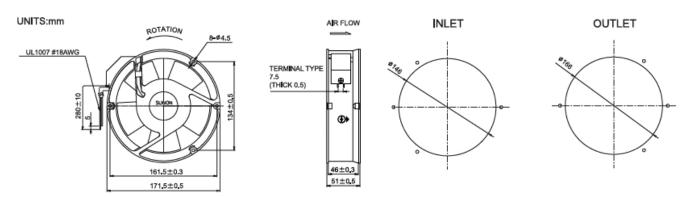

## Ø 171x51 mm

## **Alveolate Motor**

203-239 CFM

| Model                  | P/N     | Bearing<br>VAPO<br>O BALL<br>O Sleeve | Rating<br>Voltage<br>(VAC) | Freq.<br>(Hz) | Power<br>Current<br>(AMP) | Power<br>Consumption<br>(WATTS) | Speed<br>(RPM) | Air<br>Flow<br>(CFM) | Static<br>Pressure<br>(Inch-H2O) | Noise<br>(dBA) | Weight<br><sup>(g)</sup> |  |
|------------------------|---------|---------------------------------------|----------------------------|---------------|---------------------------|---------------------------------|----------------|----------------------|----------------------------------|----------------|--------------------------|--|
| A1175-HBL              | TC.R.GN | 0                                     | 115                        | 50/60         | 0.22/0.23                 | 25/27                           | 2800/3200      | 203/239              | 0.62/0.69                        | 51/58          | 908                      |  |
| A1175-HBT              | TC.R.GN | 0                                     | 115                        | 50/60         | 0.22/0.23                 | 25/27                           | 2800/3200      | 203/239              | 0.62/0.69                        | 51/58          | 908                      |  |
| A2175-HBL              | TC.R.GN | 0                                     | 220-240                    | 50/60         | 0.11/0.11                 | 25/26                           | 2800/3200      | 203/239              | 0.62/0.69                        | 51/58          | 908                      |  |
| A2175-HBT              | TC.R.GN | 0                                     | 220-240                    | 50/60         | 0.11/0.11                 | 25/26                           | 2800/3200      | 203/239              | 0.62/0.69                        | 51/58          | 908                      |  |
| Frame : Aluminum alloy |         |                                       |                            |               |                           |                                 |                |                      |                                  |                |                          |  |