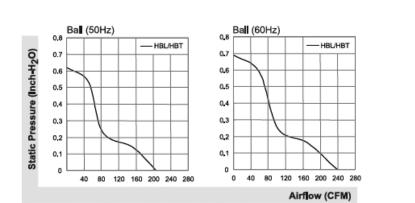

## **Alveolate Motor**

203-239 CFM

| Model                  | P/N     | Bearing<br>VAPO<br>O BALL<br>O Sleeve | Rating<br>Voltage<br>(VAC) | Freq.<br>(Hz) | Power<br>Current<br>(AMP) | Power<br>Consumption<br>(WATTS) | Speed<br>(RPM) | Air<br>Flow<br>(CFM) | Static<br>Pressure<br>(Inch-H2O) | Noise<br>(dBA) | Weight<br><sup>(g)</sup> |  |
|------------------------|---------|---------------------------------------|----------------------------|---------------|---------------------------|---------------------------------|----------------|----------------------|----------------------------------|----------------|--------------------------|--|
| A1175-HBL              | TC.R.GN | 0                                     | 115                        | 50/60         | 0.22/0.23                 | 25/27                           | 2800/3200      | 203/239              | 0.62/0.69                        | 51/58          | 908                      |  |
| A1175-HBT              | TC.R.GN | 0                                     | 115                        | 50/60         | 0.22/0.23                 | 25/27                           | 2800/3200      | 203/239              | 0.62/0.69                        | 51/58          | 908                      |  |
| A2175-HBL              | TC.R.GN | 0                                     | 220-240                    | 50/60         | 0.11/0.11                 | 25/26                           | 2800/3200      | 203/239              | 0.62/0.69                        | 51/58          | 908                      |  |
| A2175-HBT              | TC.R.GN | 0                                     | 220-240                    | 50/60         | 0.11/0.11                 | 25/26                           | 2800/3200      | 203/239              | 0.62/0.69                        | 51/58          | 908                      |  |
| Frame : Aluminum alloy |         |                                       |                            |               |                           |                                 |                |                      |                                  |                |                          |  |