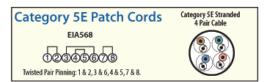

| Black                 |



SHIELDED CATEGORY 5E • 4 pair 26AWG stranded • LSZH jacket • Foil shielding



## 10 Modular > Category 5E Shielded LSZH Patch Cords

Category 5E RJ45 to RJ45 Shielded Low Smoke Zero Halogen Patch Cables

Designed for environments where PVC's combustive toxicity is restricted, L-com's shielded Low Smoke Zero Halogen (LSZH) Ethernet cables provide the ideal alternative. Featuring all-metal-body RJ45 connectors and aluminized polyester shielded cable with drain wire, these assemblies are designed to protect from EMI/RFI while maintaining high performance data transmission characteristics. Ensure the protection of your investment by utilizing these L-com exclusive LSZH cables. Ask about custom lengths and quantity pricing. Talk to us about your project today!







## Category 5E Double Shielded Low Smoke Zero Halogen Patch Cables for High EMI/RFI Environments

When a single shield is not enough, L-com's exclusive double-shielded patch cables are ideal. EMI/RFI interference is drastically reduced due to L-com's superior cable shielding, a combination of a 100% foil plus a 60% braid shield. The Low Smoke Zero Halogen (LSZH) jacket allows this industrial patch cable to meet today's environmental and safety requirements.





|