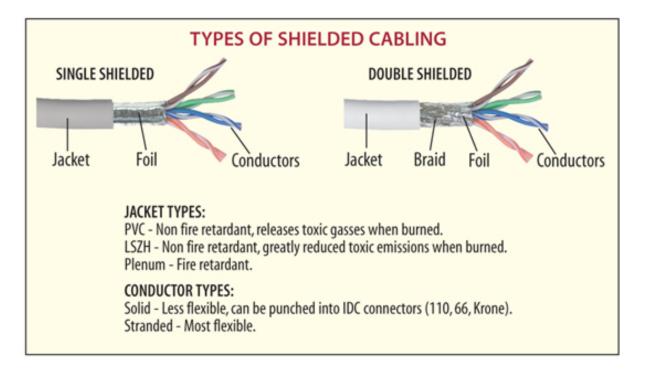

## Category 5E Double Shielded Low Smoke Zero Halogen Patch Cables for High EMI/RFI Environments

When a single shield is not enough, L-com's exclusive double-shielded patch cables are ideal. EMI/RFI interference is drastically reduced due to L-com's superior cable shielding, a combination of a 100% foil plus a 60% braid shield. The Low Smoke Zero Halogen (LSZH) jacket allows this industrial patch cable to meet today's environmental and safety requirements.