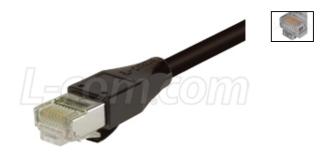

## Shielded Cat. 5E Low Smoke Zero Halogen Cable, RJ45 M-M, 15.0 ft

Designed for environments where PVC's combustive toxicity is restricted, L-com's Shielded Low Smoke Zero Halogen (LSZH) Ethernet Cables provide the ideal alternative. Featuring all-metal-body RJ45 connectors and aluminized Polyester shielded cable with drain wire, these assemblies are designed to protect from EMI/RFI while maintaining high performance data transmission characteristics. Ensure the protection of your investment by utilizing these L-com exclusive LSZH cables. Custom lengths and quantity pricing available. Talk to us about your project today!

SHIELDED CATEGORY 5E • 4 pair 26AWG stranded • LSZH jacket • Foil shielding