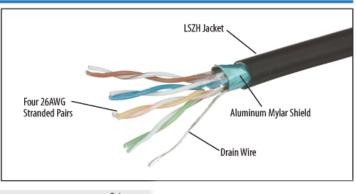

## Features for this product

- Low Smoke Zero Halogen (LSZH) Jacket for shipboard and aircraft usage
- Aluminized Polyester Shield for protection from EMI
- Low toxicity and non-corrosive jacket to protect equipment and people
- Category 5E rated for High Speed Network Performance
- Stock lengths up to 300 ft for direct runs to equipment

Designed for environments where PVC's combustive toxicity is restricted, L-com's Shielded Low Smoke Zero Halogen (LSZH) Ethernet Cables provide the ideal alternative. Featuring all-metal-body RJ45 connectors and aluminized Polyester shielded cable with drain wire, these assemblies are designed to protect from EMI/RFI while maintaining high performance data transmission characteristics. Ensure the protection of your investment by utilizing these L-com exclusive LSZH cables. Custom lengths and quantity pricing available. Talk to us about your project today!