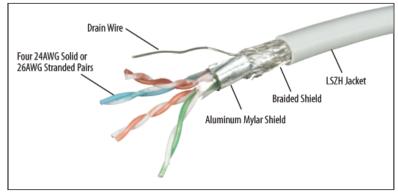

## Category 5E Double Shielded Low Smoke Zero Halogen Patch Cables for High EMI/RFI Environments

When a single shield is not enough, L-com's exclusive double-shielded patch cables are ideal. EMI/RFI interference is drastically reduced due to L-com's superior cable shielding, a combination of a 100% foil plus a 60% braid shield. The Low Smoke Zero Halogen (LSZH) jacket allows this industrial patch cable to meet today's environmental and safety requirements.

|                                                                                                                                                                                                                                                                                                                                                                                                                                                                                                                                                                                                                                                                                                                                                                                                                                                                                                                                                                                                                                                                                                                                                                                                                                                                                                                                                                                                                                                                                                                                                                                                                                                                                                                                                                                                                                                                                                                                                                                                                                                                                                                                | Category 5E Double Shielded LSZH 26AWG Stranded Patch Cables                                                                                        |                                                                                                                                                     |                      |  |  |
|--------------------------------------------------------------------------------------------------------------------------------------------------------------------------------------------------------------------------------------------------------------------------------------------------------------------------------------------------------------------------------------------------------------------------------------------------------------------------------------------------------------------------------------------------------------------------------------------------------------------------------------------------------------------------------------------------------------------------------------------------------------------------------------------------------------------------------------------------------------------------------------------------------------------------------------------------------------------------------------------------------------------------------------------------------------------------------------------------------------------------------------------------------------------------------------------------------------------------------------------------------------------------------------------------------------------------------------------------------------------------------------------------------------------------------------------------------------------------------------------------------------------------------------------------------------------------------------------------------------------------------------------------------------------------------------------------------------------------------------------------------------------------------------------------------------------------------------------------------------------------------------------------------------------------------------------------------------------------------------------------------------------------------------------------------------------------------------------------------------------------------|-----------------------------------------------------------------------------------------------------------------------------------------------------|-----------------------------------------------------------------------------------------------------------------------------------------------------|----------------------|--|--|
| TRD855DSZ                                                                                                                                                                                                                                                                                                                                                                                                                                                                                                                                                                                                                                                                                                                                                                                                                                                                                                                                                                                                                                                                                                                                                                                                                                                                                                                                                                                                                                                                                                                                                                                                                                                                                                                                                                                                                                                                                                                                                                                                                                                                                                                      |                                                                                                                                                     | his series features 26AWG stranded conductors that are flexible and easy to install even in tight spaces. L-com stocks lengths up to 300 ft and can |                      |  |  |
|                                                                                                                                                                                                                                                                                                                                                                                                                                                                                                                                                                                                                                                                                                                                                                                                                                                                                                                                                                                                                                                                                                                                                                                                                                                                                                                                                                                                                                                                                                                                                                                                                                                                                                                                                                                                                                                                                                                                                                                                                                                                                                                                | ship most orders the same day.                                                                                                                      |                                                                                                                                                     |                      |  |  |
| and the second s | TRD855DSZ-1<br>TRD855DSZ-2                                                                                                                          | Double Shielded Cat. 5E LSZH Patch Cable, RJ45 / RJ45, 1.0 ft                                                                                       | Lt. Gray             |  |  |
| 1 Children I.                                                                                                                                                                                                                                                                                                                                                                                                                                                                                                                                                                                                                                                                                                                                                                                                                                                                                                                                                                                                                                                                                                                                                                                                                                                                                                                                                                                                                                                                                                                                                                                                                                                                                                                                                                                                                                                                                                                                                                                                                                                                                                                  | TRD855DSZ-3                                                                                                                                         | Double Shielded Cat. 5E LSZH Patch Cable, RJ45 / RJ45, 2.0 ft<br>Double Shielded Cat. 5E LSZH Patch Cable, RJ45 / RJ45, 3.0 ft                      | Lt. Gray<br>Lt. Grav |  |  |
| 124                                                                                                                                                                                                                                                                                                                                                                                                                                                                                                                                                                                                                                                                                                                                                                                                                                                                                                                                                                                                                                                                                                                                                                                                                                                                                                                                                                                                                                                                                                                                                                                                                                                                                                                                                                                                                                                                                                                                                                                                                                                                                                                            | TRD855DSZ-5                                                                                                                                         | Double Shielded Cat. 5E LSZH Patch Cable, RJ45 / RJ45, 5.0 ft                                                                                       | Lt. Gray             |  |  |
| DOUBLE SHIELDED CATEGORY 5E                                                                                                                                                                                                                                                                                                                                                                                                                                                                                                                                                                                                                                                                                                                                                                                                                                                                                                                                                                                                                                                                                                                                                                                                                                                                                                                                                                                                                                                                                                                                                                                                                                                                                                                                                                                                                                                                                                                                                                                                                                                                                                    | TRD855DSZ-7<br>TRD855DSZ-10                                                                                                                         | Double Shielded Cat. 5E LSZH Patch Cable, RJ45 / RJ45, 7.0 ft<br>Double Shielded Cat. 5E LSZH Patch Cable, RJ45 / RJ45, 10.0 ft                     | Lt. Gray<br>Lt. Grav |  |  |
| Double shielded foil+braid reduces                                                                                                                                                                                                                                                                                                                                                                                                                                                                                                                                                                                                                                                                                                                                                                                                                                                                                                                                                                                                                                                                                                                                                                                                                                                                                                                                                                                                                                                                                                                                                                                                                                                                                                                                                                                                                                                                                                                                                                                                                                                                                             | TRD855DSZ-15                                                                                                                                        | Double Shielded Cat. 5E LSZH Patch Cable, RJ45 / RJ45, 15.0 ft                                                                                      | Lt. Gray             |  |  |
| <ul> <li>EMI/RFI interference</li> <li>Low smoke zero halogen jacket for</li> </ul>                                                                                                                                                                                                                                                                                                                                                                                                                                                                                                                                                                                                                                                                                                                                                                                                                                                                                                                                                                                                                                                                                                                                                                                                                                                                                                                                                                                                                                                                                                                                                                                                                                                                                                                                                                                                                                                                                                                                                                                                                                            | TRD855DSZ-25<br>TRD855DSZ-50                                                                                                                        | Double Shielded Cat. 5E LSZH Patch Cable, RJ45 / RJ45, 25.0 ft<br>Double Shielded Cat. 5E LSZH Patch Cable, RJ45 / RJ45, 50.0 ft                    | Lt. Gray<br>Lt. Grav |  |  |
| environmental and safety concerns                                                                                                                                                                                                                                                                                                                                                                                                                                                                                                                                                                                                                                                                                                                                                                                                                                                                                                                                                                                                                                                                                                                                                                                                                                                                                                                                                                                                                                                                                                                                                                                                                                                                                                                                                                                                                                                                                                                                                                                                                                                                                              | TRD855DSZ-75                                                                                                                                        | Double Shielded Cat. 5E LSZH Patch Cable, RJ45 / RJ45, 75.0 ft                                                                                      | Lt. Gray             |  |  |
| <ul> <li>26AWG conductors for flexibility</li> </ul>                                                                                                                                                                                                                                                                                                                                                                                                                                                                                                                                                                                                                                                                                                                                                                                                                                                                                                                                                                                                                                                                                                                                                                                                                                                                                                                                                                                                                                                                                                                                                                                                                                                                                                                                                                                                                                                                                                                                                                                                                                                                           | TRD855DSZ-100                                                                                                                                       | Double Shielded Cat. 5E LSZH Patch Cable, RJ45 / RJ45, 100.0 ft                                                                                     | Lt. Gray             |  |  |
| <ul> <li>Stock lengths are available up to 300 ft.</li> </ul>                                                                                                                                                                                                                                                                                                                                                                                                                                                                                                                                                                                                                                                                                                                                                                                                                                                                                                                                                                                                                                                                                                                                                                                                                                                                                                                                                                                                                                                                                                                                                                                                                                                                                                                                                                                                                                                                                                                                                                                                                                                                  |                                                                                                                                                     |                                                                                                                                                     |                      |  |  |
| L-com Exclusive                                                                                                                                                                                                                                                                                                                                                                                                                                                                                                                                                                                                                                                                                                                                                                                                                                                                                                                                                                                                                                                                                                                                                                                                                                                                                                                                                                                                                                                                                                                                                                                                                                                                                                                                                                                                                                                                                                                                                                                                                                                                                                                | Category 5E Double Shielded LSZH 24AWG Solid Patch Cables                                                                                           |                                                                                                                                                     |                      |  |  |
|                                                                                                                                                                                                                                                                                                                                                                                                                                                                                                                                                                                                                                                                                                                                                                                                                                                                                                                                                                                                                                                                                                                                                                                                                                                                                                                                                                                                                                                                                                                                                                                                                                                                                                                                                                                                                                                                                                                                                                                                                                                                                                                                | This series features 24AWG solid conductors allowing easy termination to IDC connectors. L-com stocks lengths up to 300 ft and can ship most orders |                                                                                                                                                     |                      |  |  |
| TRD855SIG                                                                                                                                                                                                                                                                                                                                                                                                                                                                                                                                                                                                                                                                                                                                                                                                                                                                                                                                                                                                                                                                                                                                                                                                                                                                                                                                                                                                                                                                                                                                                                                                                                                                                                                                                                                                                                                                                                                                                                                                                                                                                                                      | the same day.                                                                                                                                       |                                                                                                                                                     |                      |  |  |
| UNDER COUNT                                                                                                                                                                                                                                                                                                                                                                                                                                                                                                                                                                                                                                                                                                                                                                                                                                                                                                                                                                                                                                                                                                                                                                                                                                                                                                                                                                                                                                                                                                                                                                                                                                                                                                                                                                                                                                                                                                                                                                                                                                                                                                                    | TRD855SIG-1                                                                                                                                         | Double Shielded Cat. 5E LSZH Patch Cable, RJ45 / RJ45, 1.0 ft                                                                                       | Lt. Gray             |  |  |
|                                                                                                                                                                                                                                                                                                                                                                                                                                                                                                                                                                                                                                                                                                                                                                                                                                                                                                                                                                                                                                                                                                                                                                                                                                                                                                                                                                                                                                                                                                                                                                                                                                                                                                                                                                                                                                                                                                                                                                                                                                                                                                                                | TRD855SIG-2<br>TRD855SIG-3                                                                                                                          | Double Shielded Cat. 5E LSZH Patch Cable, RJ45 / RJ45, 2.0 ft<br>Double Shielded Cat. 5E LSZH Patch Cable, RJ45 / RJ45, 3.0 ft                      | Lt. Gray<br>Lt. Gray |  |  |
|                                                                                                                                                                                                                                                                                                                                                                                                                                                                                                                                                                                                                                                                                                                                                                                                                                                                                                                                                                                                                                                                                                                                                                                                                                                                                                                                                                                                                                                                                                                                                                                                                                                                                                                                                                                                                                                                                                                                                                                                                                                                                                                                | TRD855SIG-5                                                                                                                                         | Double Shielded Cat. 5E LSZH Patch Cable, RJ45 / RJ45, 5.0 ft                                                                                       | Lt. Gray             |  |  |
|                                                                                                                                                                                                                                                                                                                                                                                                                                                                                                                                                                                                                                                                                                                                                                                                                                                                                                                                                                                                                                                                                                                                                                                                                                                                                                                                                                                                                                                                                                                                                                                                                                                                                                                                                                                                                                                                                                                                                                                                                                                                                                                                | TRD855SIG-7<br>TRD855SIG-10                                                                                                                         | Double Shielded Cat. 5E LSZH Patch Cable, RJ45 / RJ45, 7.0 ft<br>Double Shielded Cat. 5E LSZH Patch Cable, RJ45 / RJ45, 10.0 ft                     | Lt. Grav<br>Lt. Grav |  |  |
|                                                                                                                                                                                                                                                                                                                                                                                                                                                                                                                                                                                                                                                                                                                                                                                                                                                                                                                                                                                                                                                                                                                                                                                                                                                                                                                                                                                                                                                                                                                                                                                                                                                                                                                                                                                                                                                                                                                                                                                                                                                                                                                                | TRD855SIG-15                                                                                                                                        | Double Shielded Cat. 5E LSZH Patch Cable, RJ45 / RJ45, 15.0 ft                                                                                      | Lt. Gray             |  |  |
| DOUBLE SHIELDED CATEGORY 5E                                                                                                                                                                                                                                                                                                                                                                                                                                                                                                                                                                                                                                                                                                                                                                                                                                                                                                                                                                                                                                                                                                                                                                                                                                                                                                                                                                                                                                                                                                                                                                                                                                                                                                                                                                                                                                                                                                                                                                                                                                                                                                    | TRD855SIG-25<br>TRD855SIG-50                                                                                                                        | Double Shielded Cat. 5E LSZH Patch Cable, RJ45 / RJ45, 25.0 ft<br>Double Shielded Cat. 5E LSZH Patch Cable, RJ45 / RJ45, 50.0 ft                    | Lt. Gray<br>Lt. Grav |  |  |
| <ul> <li>4 pair 24AWG solid</li> <li>LSZH jacket</li> </ul>                                                                                                                                                                                                                                                                                                                                                                                                                                                                                                                                                                                                                                                                                                                                                                                                                                                                                                                                                                                                                                                                                                                                                                                                                                                                                                                                                                                                                                                                                                                                                                                                                                                                                                                                                                                                                                                                                                                                                                                                                                                                    | TRD855SIG-75                                                                                                                                        | Double Shielded Cat. 5E LSZH Patch Cable, RJ45 / RJ45, 75.0 ft                                                                                      | Lt. Gray             |  |  |
| Foil + braid shielding                                                                                                                                                                                                                                                                                                                                                                                                                                                                                                                                                                                                                                                                                                                                                                                                                                                                                                                                                                                                                                                                                                                                                                                                                                                                                                                                                                                                                                                                                                                                                                                                                                                                                                                                                                                                                                                                                                                                                                                                                                                                                                         | TRD855SIG-100                                                                                                                                       | Double Shielded Cat. 5E LSZH Patch Cable, RJ45 / RJ45, 100.0 ft                                                                                     | Lt. Gray             |  |  |