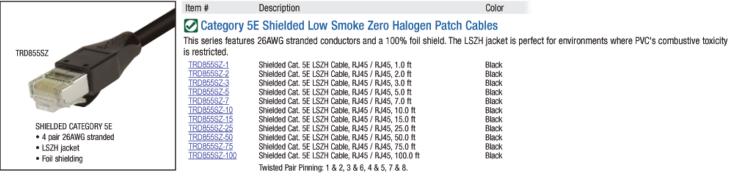

## Shielded Cat. 5E Low Smoke Zero Halogen Cable, RJ45 M-M, 15.0 ft

| Details for this Modular product |                       |
|----------------------------------|-----------------------|
| L-com Item #                     | TRD855SZ-15           |
| Manufacturer                     | L-com                 |
| UPC #                            | 822335038295          |
| RoHS Status                      | <u>RoHS Compliant</u> |
| Color                            | Black                 |

SHIELDED CATEGORY 5E • 4 pair 26AWG stranded • LSZH jacket • Foil shielding

## 10 Modular > Category 5E Shielded LSZH Patch Cords

Category 5E RJ45 to RJ45 Shielded Low Smoke Zero Halogen Patch Cables

Designed for environments where PVC's combustive toxicity is restricted, L-com's shielded Low Smoke Zero Halogen (LSZH) Ethernet cables provide the ideal alternative. Featuring all-metal-body RJ45 connectors and aluminized polyester shielded cable with drain wire, these assemblies are designed to protect from EMI/RFI while maintaining high performance data transmission characteristics. Ensure the protection of your investment by utilizing these L-com exclusive LSZH cables. Ask about custom lengths and quantity pricing. Talk to us about your project today!