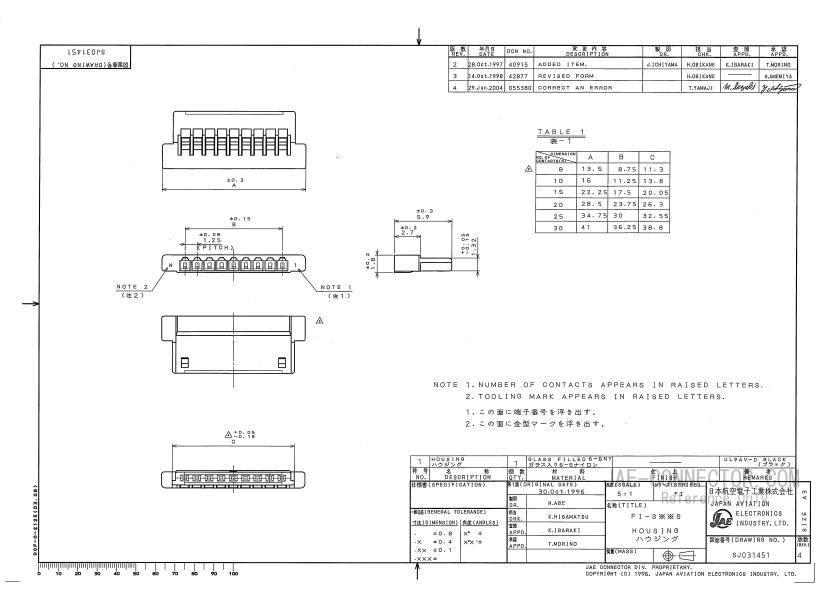

| JAE Connector Search<br>Technology to Inspire Innovation Abo |              |            |       |                    |        | o Tern | ns of Use | Japanese |
|--------------------------------------------------------------|--------------|------------|-------|--------------------|--------|--------|-----------|----------|
| Part Number<br>Key Word                                      |              |            |       | ? Site             | Search |        |           |          |
| ТОР                                                          | NEWS RELEASE | CONNECTORS | EARCH | CATALOG            | SAM    | PLE    | STOC      | К СНЕСК  |
| TOP > FI-S15S                                                |              |            |       |                    |        |        |           |          |
| Product List                                                 |              |            |       |                    |        |        |           |          |
| Product Name                                                 |              |            |       | FI-S15S            |        |        |           |          |
| Series Name                                                  |              |            |       | FI Series          |        |        |           |          |
| Contact spacing (m                                           | <b>m</b> )   |            |       | 1.25               |        |        |           |          |
| Number of rows                                               |              |            |       | 1                  |        |        |           |          |
| Number of Contact                                            | s            |            |       | 15                 |        |        |           |          |
| Lead free                                                    |              |            |       | -                  |        |        |           |          |
| Connector type                                               |              |            | C     | able side Plug hou | ising  |        |           |          |

-

\_

Crimp

Discrete wire

\_

PCB mounting type

Applicable wire

PCB mounting method

Wire termination method

Finish of contact in connecting area

| Finish of contact in terminal area     | -                            |  |  |  |
|----------------------------------------|------------------------------|--|--|--|
| Finish of contact in PCB mounting area | -                            |  |  |  |
| Material of housing                    | Glass-filled Nylon (UL94V-0) |  |  |  |
| PCB side connector styles              | -                            |  |  |  |
| PCB mounted height (mm)                | -                            |  |  |  |
| Electro magnetic shield function       | No                           |  |  |  |
| Remarks                                |                              |  |  |  |
| Related Documents                      | DWG 100Kbytes                |  |  |  |
| Pair                                   |                              |  |  |  |