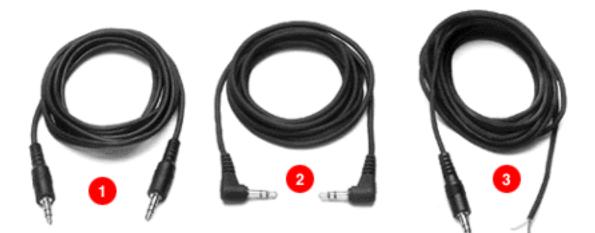

## MOLDED CABLE ASSEMBLIES 3.5 mm with Plugs

35HRXXX35
36HRXXX36
35HRXXX84

### FEATURES AND BENEFITS

- Choose plug-to-plug or plug-to-stripped and tinned leads
- 3.5 mm plugs available as straight or right-angle

- Available in mono and stereo
- NOM. 26 AWG jacketed conductors (red and white) with copper spiral shield
- Cable O.D. 3.0 mm nom./.118" nom.
- Black cable

#### ORDERING

- 1. Order by part number ("XXX" is length in inches).
- 2. Contact Switchcraft for custom requirements.