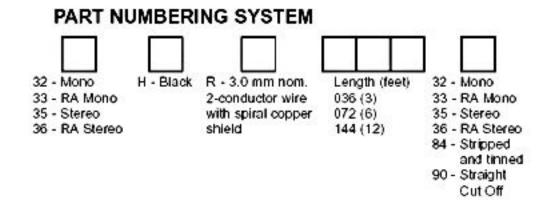

## MOLDED CABLE ASSEMBLIES 3.5 mm with Plugs

35HRXXX35
36HRXXX36
35HRXXX84

#### ORDERING

- 1. Order by part number ("XXX" is length in inches).
- 2. Contact Switchcraft for custom requirements.