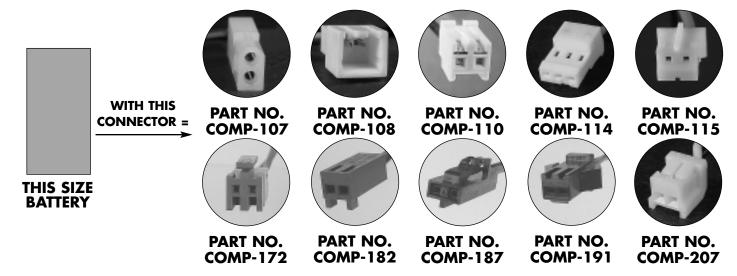

Downloaded from Elcodis.com\_electronic\_components\_distributor

| <b>NO</b> | Dantona Part # COMP-<br>113<br>Voltage: 3                           |  |
|-----------|---------------------------------------------------------------------|--|
|           | Capacity: 1800<br>Composition: LITHIUM<br>Dimensions:<br>Connector: |  |
|           |                                                                     |  |

## **3 VOLT PLC BATTERIES**

## (Diameter 17.0mm/.67") (Height 33.5mm/1.32")



## (Diameter 17.0mm/.67") (Height 33.5mm/1.32")



## (Diameter 17.0mm/.67") (Height 45.5mm/1.79")



PLC BATTERIES ARE VERY SPECIALIZED BATTERIES THAT MAY HAVE INTERNAL COMPONENTS (DIODES, RESISTORS, THERMALS, ETC.) AND USUALLY VERY SPECIFIC CONNECTORS