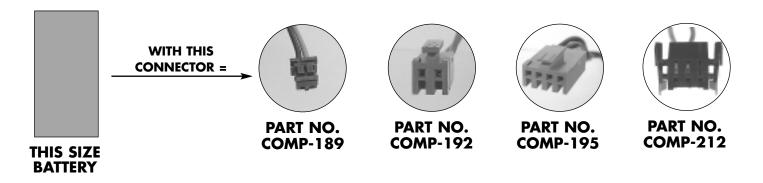

Downloaded from Elcodis.com\_electronic\_components\_distributor

| <b>NO</b> | Dantona Part # COMP-<br>113<br>Voltage: 3                           |  |
|-----------|---------------------------------------------------------------------|--|
|           | Capacity: 1800<br>Composition: LITHIUM<br>Dimensions:<br>Connector: |  |
|           |                                                                     |  |

## **3 VOLT PLC BATTERIES**

## (Diameter 17.0mm/.67") (Height 33.5mm/1.32")



## (Diameter 17.0mm/.67") (Height 33.5mm/1.32")



## (Diameter 17.0mm/.67") (Height 45.5mm/1.79")



PLC BATTERIES ARE VERY SPECIALIZED BATTERIES THAT MAY HAVE INTERNAL COMPONENTS (DIODES, RESISTORS, THERMALS, ETC.) AND USUALLY VERY SPECIFIC CONNECTORS