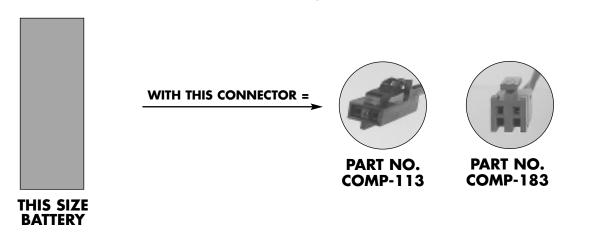

Downloaded from Elcodis.com\_electronic\_components\_distributor

| <b>NO</b> | Dantona Part # COMP-<br>113<br>Voltage: 3                           |  |
|-----------|---------------------------------------------------------------------|--|
|           | Capacity: 1800<br>Composition: LITHIUM<br>Dimensions:<br>Connector: |  |
|           |                                                                     |  |