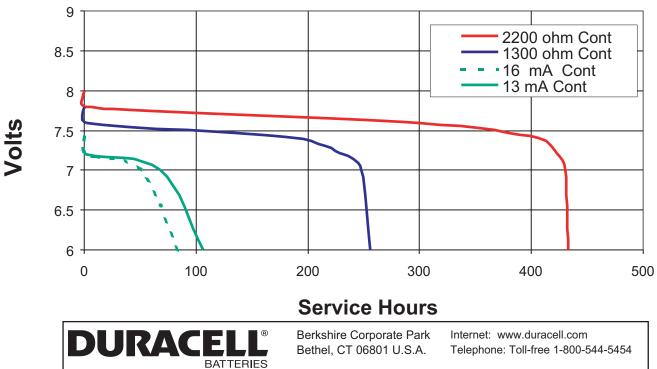

## Typical Discharge Characteristics at 21°C (70°F)

Delivered capacity is dependent on the applied load, operating temperature and cut-off voltage. Please refer to the charts and discharge data shown for examples of the energy / service life that the battery will provide for various load conditions.