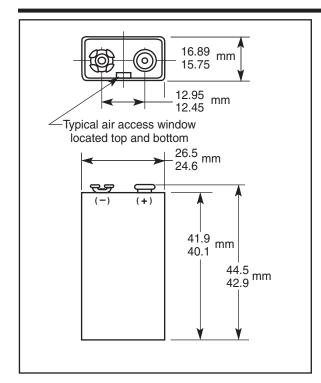

## **Zinc Air Battery**

| Nominal Voltage:               | 8.4 V                                                |
|--------------------------------|------------------------------------------------------|
| Rated Capacity:                | 1,500 mAh at<br>1,300 ohm to 6.0 V<br>at 21°C (70°F) |
| Nominal Internal<br>Impedance: | 12 ohm @ 1kHz                                        |
| Average Weight:                | 34.03 gm                                             |
| Volume:                        | 17.86 cm <sup>3</sup>                                |
| Terminals:                     | Snap                                                 |
| Operating Temperature Range:   | 0°C to 50°C<br>(32°F to 122°F)                       |
| ANSI:<br>IEC:                  | 7004 Z<br>-                                          |