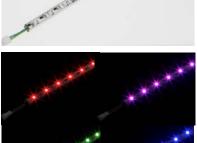

# INTRODUCTION

Wamco LED Stick series **BL05-G** is a linear lighting system for interior applications such as path, cove, shelf, and display case lighting. BL05-G uses RGB full color technology allowing for smooth color changing effects. BL05-G has 4 length options: 300mm, 600mm, 900mm and 1200mm. BL05-G provides many advantages including brilliant light output, significant energy savings, and reduced maintenance costs.

### **FEATURES**

- RGB full color for dramatic color changing
- Attached by 3M adhesive tape
- 4 length options
- Safety due to low voltage operation (24VDC)
- 3 year warranty

### LIGHT DISTRIBUTION

\*300mm/Full Color