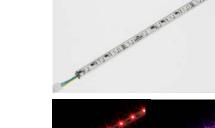

# INTRODUCTION

Wamco LED Stick series **BL05-G** is a linear lighting system for interior applications such as path, cove, shelf, and display case lighting. BL05-G uses RGB full color technology allowing for smooth color changing effects. BL05-G has 4 length options: 300mm, 600mm, 900mm and 1200mm. BL05-G provides many advantages including brilliant light output, significant energy savings, and reduced maintenance costs.

### **FEATURES**

- RGB full color for dramatic color changing
- Attached by 3M adhesive tape
- 4 length options
- Safety due to low voltage operation (24VDC)
- 3 year warranty

# **BL05 G - LED Stick G type**