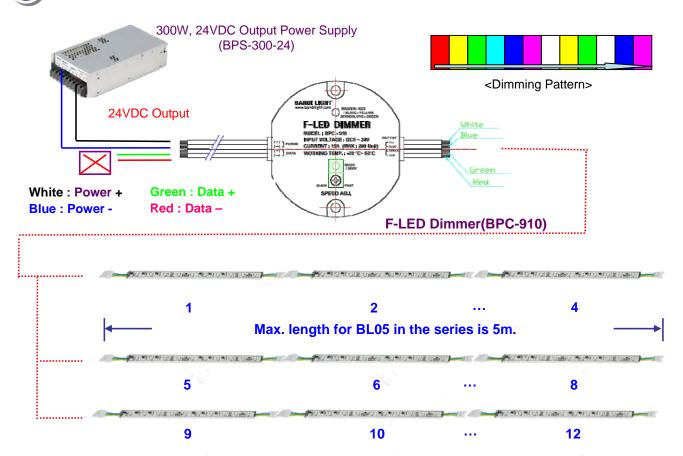

## Installation

Connect DC power supply (24VDC output) with F-LED DIMMER (BPC-910) using leader cable.

| Length     | Matt/a pa | Max. number connected to a DC Power Supply |       |  |  |
|------------|-----------|--------------------------------------------|-------|--|--|
| (Unit: mm) | Watt/a pc | 100W                                       | 300W  |  |  |
| BL05G_1200 | 14W       | 6pcs                                       | 18pcs |  |  |
| BL05G_900  | 10.5W     | 8pcs                                       | 24pcs |  |  |
| BL05G_600  | 7W        | 12pcs                                      | 36pcs |  |  |
| BL05G_300  | 3.5W      | 24pcs                                      | 72pcs |  |  |