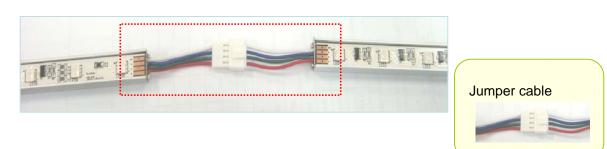

Remove 3M adhesive tape on the back side of BL05G

Mount the fixtures

Connect additional fixtures using jumper cable.

Please note that a 24V, R, G and B should be connected in the same lines when you connect additional fixtures. If the connection is wrong, BL05 will not work correctly.