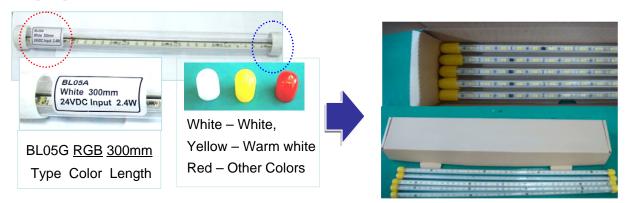

ey, CA 92708



## Accessories

1) Connecting cable (\*: standard)

| Conne        | ecting cable | Length | Model Name | Description |
|--------------|--------------|--------|------------|-------------|
| Leader cable | * Leader G1  | 1000mm | W1GC1000   |             |

#### 2) DC Power Supply

| Power supply (Normal)     |                           |  |
|---------------------------|---------------------------|--|
| (188x96x45)               | (198x102x52)              |  |
| Model : BPS - 100 - 24    | Model : BPS - 300 - 24    |  |
| Power (Max.) : 100W       | Power (Max.) : 300W       |  |
| Input Voltage : 85~265VAC | Input Voltage : 85~265VAC |  |
| Output Voltage : 24VDC    | Output Voltage : 24VDC    |  |
| Certification : UL, CE    | Certification : UL, CE    |  |

# Packaging