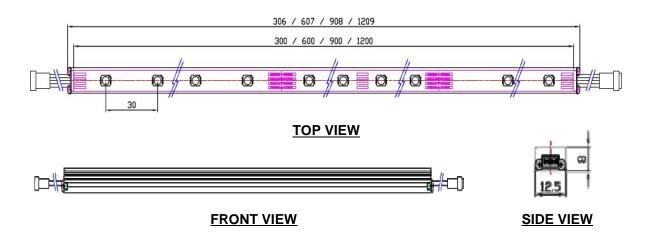

# **PHYSICAL SPECIFICATION (Unit : mm)**

# SPECIFICATIONS

| Model                                   | Color | Length<br>(PCB/Total) | LED<br>Q'ty | Input<br>Vol. | Power | View<br>angle | Lum.Flux |
|-----------------------------------------|-------|-----------------------|-------------|---------------|-------|---------------|----------|
| WL-BL05G-RGB-300mm<br>(WL-B05G03F0300)  | RGB   | (300/306)mm           | 10pcs       | 24VDC         | 3.5W  | 120°          | 76lm     |
| WL-BL05G-RGB-600mm<br>(WL-B05G07F0600)  | RGB   | (600/607)mm           | 20pcs       | 24VDC         | 7W    | 120°          | 152lm    |
| WL-BL05G-RGB-900mm<br>(WL-B05G10F0900)  | RGB   | (900/908)mm           | 30pcs       | 24VDC         | 10.5W | 120°          | 228lm    |
| WL-BL05G-RGB-1200mm<br>(WL-B05G14F1200) | RGB   | (1200/1209)mm         | 40pcs       | 24VDC         | 14W   | 120°          | 304lm    |