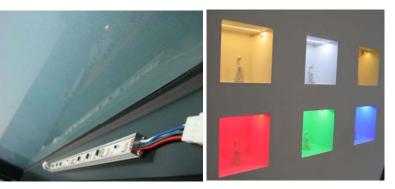

# INTRODUCTION

Wamco LED Stick series **BL05-G** is a linear lighting system for interior applications such as path, cove, shelf, and display case lighting. BL05-G uses RGB full color technology allowing for smooth color changing effects. BL05-G has 4 length options: 300mm, 600mm, 900mm and 1200mm. BL05-G provides many advantages including brilliant light output, significant energy savings, and reduced maintenance costs.

### **FEATURES**

- RGB full color for dramatic color changing
- Attached by 3M adhesive tape
- 4 length options
- Safety due to low voltage operation (24VDC)
- 3 year warranty