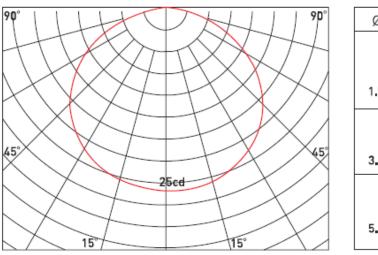

| 10pcs       | 24VDC         | 3.5W  | 120°          | 76lm     |
| WL-BL05G-RGB-600mm<br>(WL-B05G07F0600)  | RGB   | (600/607)mm           | 20pcs       | 24VDC         | 7W    | 120°          | 152lm    |
| WL-BL05G-RGB-900mm<br>(WL-B05G10F0900)  | RGB   | (900/908)mm           | 30pcs       | 24VDC         | 10.5W | 120°          | 228lm    |
| WL-BL05G-RGB-1200mm<br>(WL-B05G14F1200) | RGB   | (1200/1209)mm         | 40pcs       | 24VDC         | 14W   | 120°          | 304lm    |

• Operating Temp. : -20 ℃~+50 ℃

#### Wamco, Inc. 11555 Coley River Circle, Fountain Valley, CA 92708

Tel: (714) 545-5560 Fax: (714) 545-6093 Email: info@wamcoinc.com Website: www.wamcoinc.com









# **BL05 G - LED Stick G type**



# **PHYSICAL SPECIFICATION (Unit : mm)**



### LIGHT DISTRIBUTION





\*300mm/Full Color

# BL05 G - LED Stick G type



#### Installation

Before you begin

- Lighting must be installed by a qualified electrician in according with all national and local electrical regulations.
- Determine proper placement in relation to the size and complexity of your installation.
- Make sure Power is off before installation and follow installation process.

Remove 3M adhesive tape on the back side of BL05G





Mount the fixtures





Connect additional fixtures using jumper cable.



Please note that a 24V, R, G and B should be connected in the same lines when you connect additional fixtures. If the connection is wrong, BL05 will not work correctly.





## Installation

Connect DC power supply (24VDC output) with F-LED DIMMER (BPC-910) using leader cable.



| Lengt