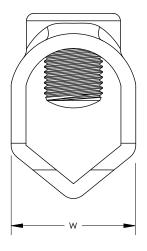

## THIS COPY IS PROVIDED ON A RESTRICTED BASIS AND IS NOT TO BE USED IN ANY WAY DETRIMENTAL TO THE INTERESTS OF PANDUIT CORP.

| PANUIT      | GROUND ROD           | WIRE RANGE                       | INSTALLATION        | DIMENSIONS - IN [mm] |                |                |
|-------------|----------------------|----------------------------------|---------------------|----------------------|----------------|----------------|
| PART NUMBER | SIZE                 | COPPER                           | TOOL                | W                    | Н              | Α              |
| WB12-L      | 1/2 INCH             | 2-10 AWG STR<br>10 AWG SOL       | 1/2 INCH HEX WRENCH | 0.84<br>[21.3]       | 1.28<br>[32.5] | 0.88<br>[22.4] |
| WB34-X      | 5/8 INCH<br>3/4 INCH | 1/0 - 8 AWG STR<br>2 - 8 AWG STR | 1/2 INCH HEX WRENCH | 1.06<br>[26.9]       | 1.54<br>[39.1] | 1.03<br>[26.2] |
| WB58-Q      | 5/8 INCH             | 1/0 - 8 AWG STR                  | 1/2 INCH HEX WRENCH | 0.92<br>[23.4]       | 1.40<br>[35.6] | 1.04<br>[26.4] |