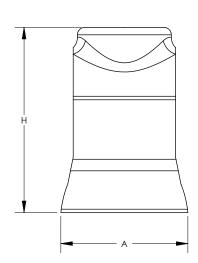

## THIS COPY IS PROVIDED ON A RESTRICTED BASIS AND IS NOT TO BE USED IN ANY WAY DETRIMENTAL TO THE INTERESTS OF PANDUIT CORP.

| PANUIT      | GROUND ROD           | WIRE RANGE                       | INSTALLATION        | DIMENSIONS - IN [mm] |                |                |
|-------------|----------------------|----------------------------------|---------------------|----------------------|----------------|----------------|
| PART NUMBER | SIZE                 | COPPER                           | TOOL                | W                    | Н              | Α              |
| WB12-L      | 1/2 INCH             | 2-10 AWG STR<br>10 AWG SOL       | 1/2 INCH HEX WRENCH | 0.84<br>[21.3]       | 1.28<br>[32.5] | 0.88<br>[22.4] |
| WB34-X      | 5/8 INCH<br>3/4 INCH | 1/0 - 8 AWG STR<br>2 - 8 AWG STR | 1/2 INCH HEX WRENCH | 1.06<br>[26.9]       | 1.54<br>[39.1] | 1.03<br>[26.2] |
| WB58-Q      | 5/8 INCH             | 1/0 - 8 AWG STR                  | 1/2 INCH HEX WRENCH | 0.92<br>[23.4]       | 1.40<br>[35.6] | 1.04<br>[26.4] |