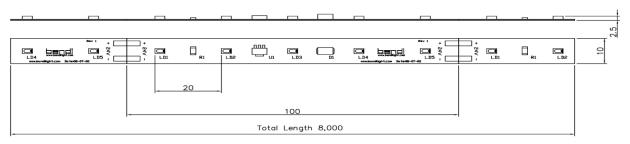

- Size: 8,000mm(L) x 10mm(W) x 2.5mm(H)
- Total reel length: 8,000mm (8M)
- Storage Temp. : -30  $^{\circ}$ C ~ +80  $^{\circ}$ C, Operating Temp. : -20  $^{\circ}$ C ~ +70  $^{\circ}$ C

## **DIMENSIONS (Unit:mm)**