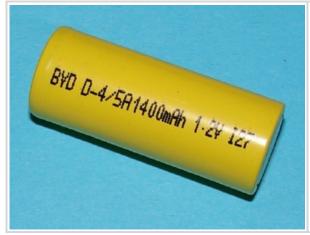

## **Dantona Part # 4/5AF-1400**

Voltage: 1.2 Capacity: 1400 Composition: NICD Dimensions: .67 X 1.69 Connector: PRESSURE

## **IMAGES ARE FOR REFERENCE ONLY**

**Please note** that the capacity (Mah) may change without notice. Always consult the product specifications for correct information.

Dantona Industries, Inc. is not affiliated in any way with any of the tool manufacturers listed in this catalog and the batteries sold in this catalog have not been sponsored or approved by any of such manufacturers. Any trademarks or model numbers listed in this catalog are identified for compatibility or cross-reference purposes only.