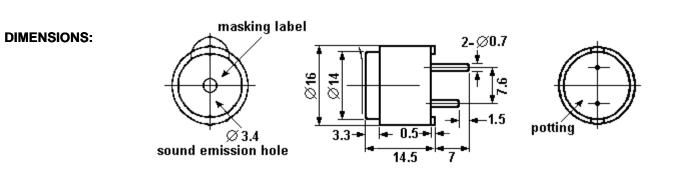

## SPECIFICATIONS:

| RATED VOLTAGE:         | 12 VDC       |
|------------------------|--------------|
| OPERATING VOLTAGE:     | 8 ~ 16       |
| MAX CURRENT:           | 30 mA        |
| SOUND OUTPUT LEVEL:    | 85dB @ 10 cm |
| TERMINAL TYPE:         | 2 PINS       |
| RESONANT FREQUENCY:    | 2200 Hz      |
| OPERATING TEMPERATURE: | -20 TO +70°C |
| TONE MODE:             | CONTINUOUS   |
| PULSE RATE:            | N/A          |
| COIL RESISTANCE:       | NOT APPLIC   |
| COIL IMPEDANCE:        | WITH BUILT   |
| FRAME DIAMETER:        | 16.0 mm      |
| FRAME DEPTH:           | 14.5 mm      |
| MOUNTING DIMENSIONS:   | 7.6 mm       |