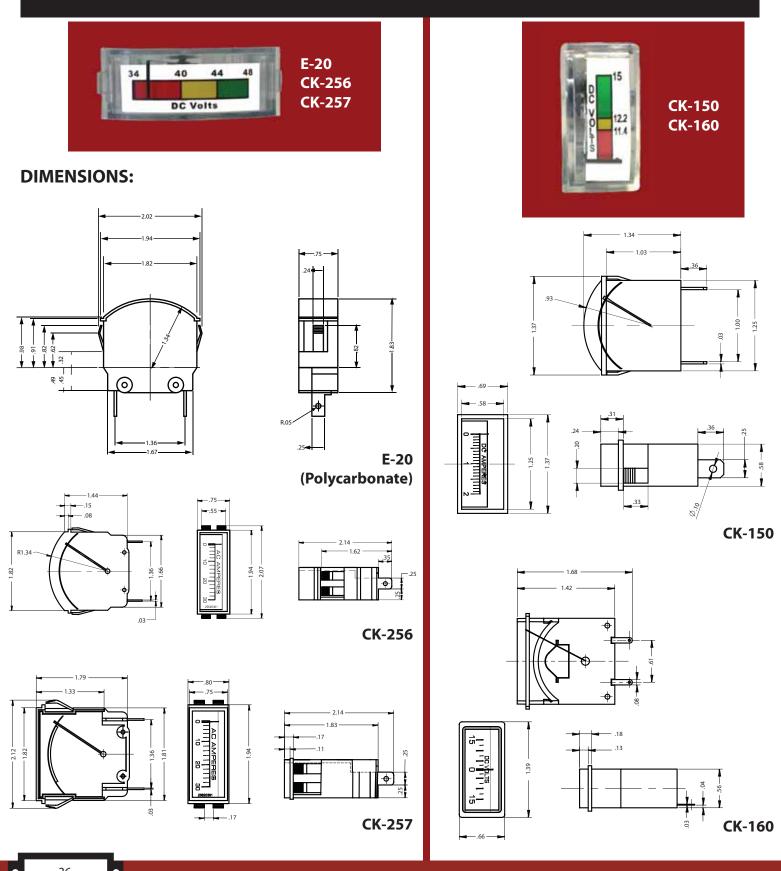

## Edgewise Model E-20, CK-256 and CK-257 Panel Meter

These edgewise meters are suitable for many applications requiring a low cost solution. The standard case is polystrene, however UL Polycarbonate is available. Accuracy is +/- of full scale and mosr AC/DC ranges are available.

# **Edgewise Analog Panel**

The E-20 and CK-150 Series edgewise meter are suitable for many applications requiring a low cost solution. The standard case is polystyrene, but UL Polycarbonate is available. Accuracy is  $\pm 5\%$  of full scale and most AC/DC ranges are available. Typical uses include test equipment, power supplies, emergency lighting chargers, recreational equipment, etc. Features quick snap in ears...no brackets required!