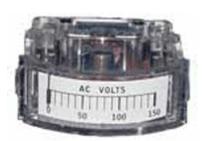

## Edgewise Model E-20, CK-256 and CK-257 Panel Meter

These edgewise meters are suitable for many applications requiring a low cost solution. The standard case is polystrene, however UL Polycarbonate is available. Accuracy is +/- of full scale and mosr AC/DC ranges are available.

## • Typical Uses

Test Equipment, Power Supplies, Emergency Lighting, Chargers, Recreational Equipment, etc.

### • Features

Quick Snap in ears, No brackets required!!

# **Edgewise Analog Panel**

The E-20 and CK-150 Series edgewise meter are suitable for many applications requiring a low cost solution. The standard case is polystyrene, but UL Polycarbonate is available. Accuracy is  $\pm 5\%$  of full scale and most AC/DC ranges are available. Typical uses include test equipment, power supplies, emergency lighting chargers, recreational equipment, etc. Features quick snap in ears...no brackets required!