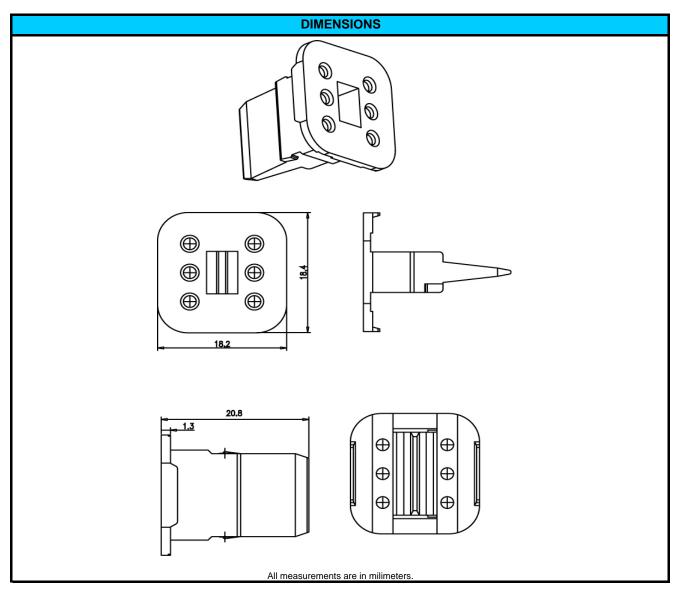

| PART | NUMBER |
|------|--------|
|      |        |

AW6S



| NOTES:             |                                              |
|--------------------|----------------------------------------------|
| HOUSING COLOR      | GREEN                                        |
| MATING CONNECTOR:  | AT06-6S                                      |
| REV: NC            | UNCONTROLLED DOCUMENT                        |
| DATE 23-MARCH-2009 | INFORMATION SUBJECT TO CHANGE WITHOUT NOTICE |

© 2009 Amphenol Sine Systems Corporation. Every effort has been made to ensure that the information contained in this document is accurate at the time of publication. Specifications or information stated in this publication are subject to change without notice.

Sales and Technical Support 1-800-394-7732

Amphenol