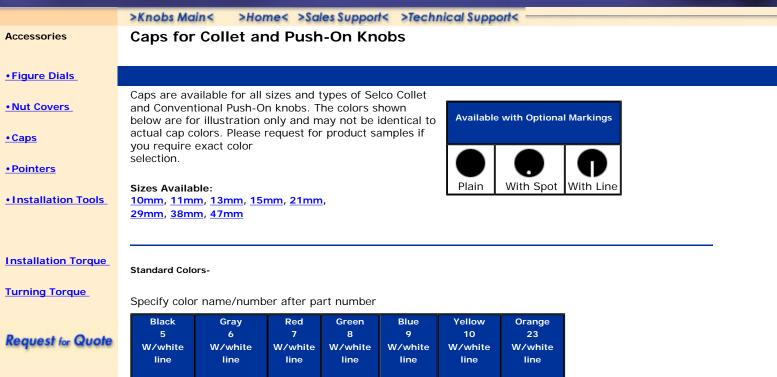

## KNOBS

Specify color name/number after part number

TOP

Special Colors-

| Mid gray<br>99 | Pale blue<br>105 | Cream<br>106 | Lupin<br>118 | Hopsack<br>117 | Pastel Green<br>119 |
|----------------|------------------|--------------|--------------|----------------|---------------------|
|                |                  |              |              |                |                     |
| TOP            |                  |              |              |                |                     |