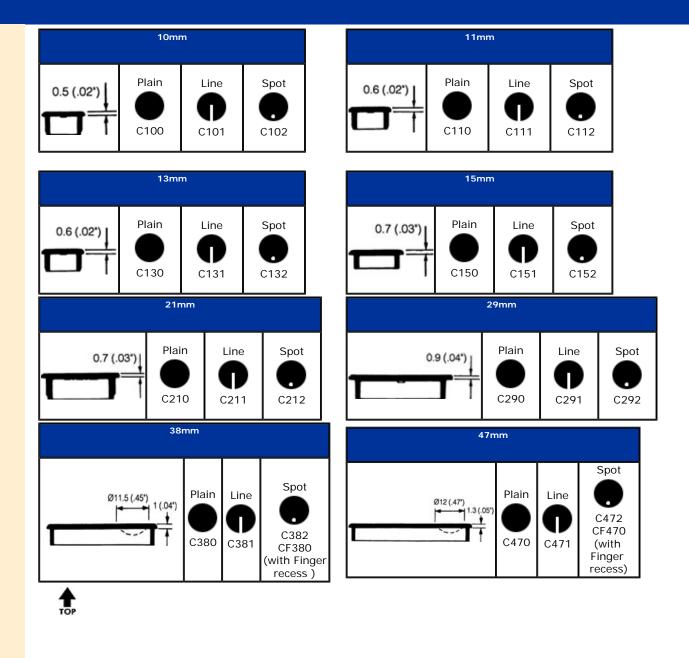

## KNOBS

Specify color name/number after part number

TOP

Special Colors-

| Mid gray<br>99 | Pale blue<br>105 | Cream<br>106 | Lupin<br>118 | Hopsack<br>117 | Pastel Green<br>119 |
|----------------|------------------|--------------|--------------|----------------|---------------------|
|                |                  |              |              |                |                     |
| TOP            |                  |              |              |                |                     |