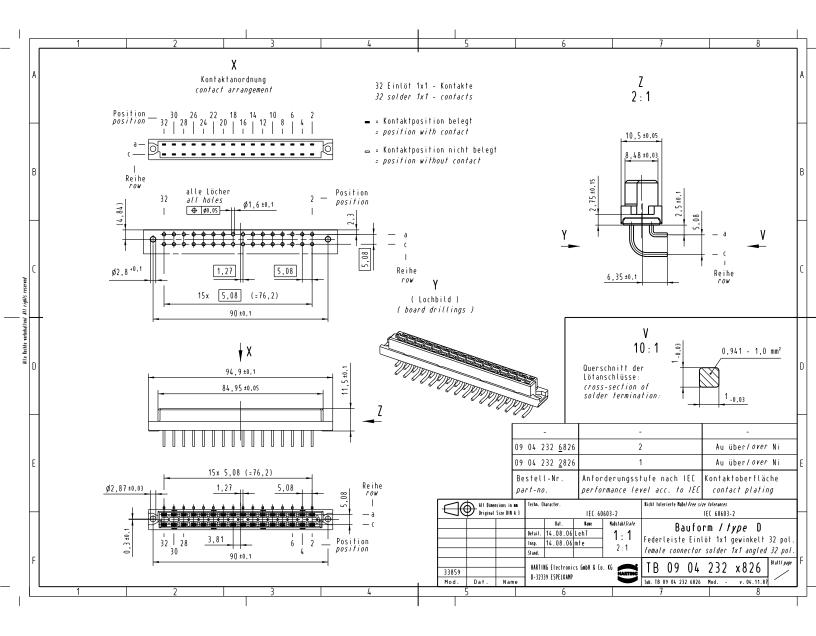

## 09 04 232 6826 Printed board connector

Type Type D
Standard/Inverse Inverse
Contact gender Female contacts
Size Whole size

Number of contacts 32 poles
Contact Bourgers

Contact Rows a and c
arrangement Angled solder pins

Termination length 3.0 mm

Performance Class Performance level 2 as per IEC 60603-

Contacts with contacts
Row pitch 5.08 mm
Board fixing Without fixing

Coding facility without coding facility

Current 6 A max.

Clearance/ Creepage 3,0 / 3,0 mm min

RoHS compliant Yes

Inquiry