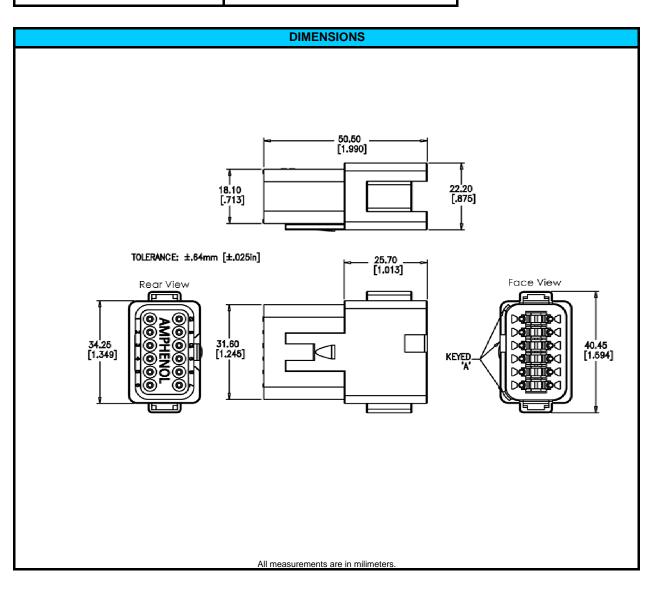

## Amphenol AT Series

| CONFIGURATION                 |  |
|-------------------------------|--|
| Recpt, 12 Way, Enhanced A Key |  |

PART NUMBER AT04-12PA

| NOTES:                |                                              |
|-----------------------|----------------------------------------------|
| CONTACT SIZE          | 16                                           |
| WIRE RANGE            | 14 - 20 AWG [2.0 - 0.5]                      |
| INSULATION O.D. (MAX) | .145" [3.68mm]                               |
| INSULATION O.D. (MIN) | .088" [2.24mm]                               |
| HOUSING COLOR         | GREY                                         |
| MATING CONNECTOR:     | AT06-12SA                                    |
| REQUIRED WEDGE        | AW12P (sold seperately)                      |
| REV: NC               | UNCONTROLLED DOCUMENT                        |
| DATE 24-MARCH-2009    | INFORMATION SUBJECT TO CHANGE WITHOUT NOTICE |