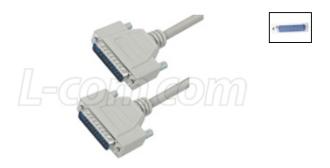

# Deluxe Molded D-sub Cable, DB25 Male / Male, 15 ft

#### Features for this product

- Wired straight through to connect many serial devices/peripherals
- 360 degree fully shielded for protection against EMI/RFI
- Gold plated contacts provide reliable connections with repeated mating cycles
- · Molded backshells provide durability and increased strength at cable entry point
- DB25 male to male connectors; lengths range from 2.5 ft to 125 ft; color is light gray

## Details for this D-Subminiature product

L-com Item # CSMN25MM-15
Manufacturer L-com
UPC # 822335014701
RoHS Status RoHS Compliant ♥

Description Item #