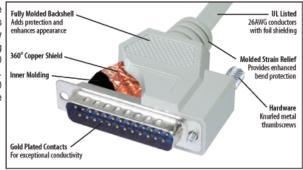

#### Features for this product

- Wired straight through to connect many serial devices/peripherals
- 360 degree fully shielded for protection against EMI/RFI
- Gold plated contacts provide reliable connections with repeated mating cycles
- · Molded backshells provide durability and increased strength at cable entry point
- DB25 male to male connectors; lengths range from 2.5 ft to 125 ft; color is light gray

L-com's CSMN family of D-sub cable assemblies offer solid performance at economical prices. Fully shielded throughout the entire cable to prevent against data corrupting EMI/RFI. Molded backshells provide superior strain relief while robust 26 AWG conductors are wired straight through for ease of compatibility. Metal thumbscrews insure fast and easy connections. Custom lengths and pinouts are available with modest minimum requirements.

#### Deluxe D-Sub Cable Assemblies - Fully Populated with 4-40 Thumbscrews

The CSMN Series of D-Sub cable assemblies is our middle of the line that offers excellent performance and lower pricing. All assemblies utilize 26AWG stranded conductors with foil shielding for flexibility and performance. Backshells are fully molded with copper shielding for better immunity to outside noise. Mating hardware is 4-40 thumbscrews which makes securing without tools quick and easy. Hex nuts on female connectors are removable to expose 4-40 thumbscrews. Note: 50 pin assemblies use 28AWG twisted pairs due to space constraints in the backshell molding. Color: Light Gray.