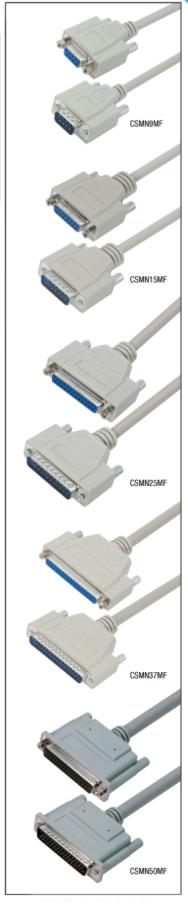

# Deluxe 9 Pin D-Sub Molded Cables with Thumbscrews - Shielded and Fully Populated

CSMN9MM-2.5 Deluxe Molded Cable, DB9 Male / Male, 2.5 ft Deluxe Molded Cable, DB9 Male / Male, 5.0 ft CSMN9MM-5 CSMN9MM-10 Deluxe Molded Cable, DB9 Male / Male, 10.0 ft Deluxe Molded Cable, DB9 Male / Male, 15.0 ft CSMN9MM-15 CSMN9MM-25 Deluxe Molded Cable, DB9 Male / Male, 25.0 ft CSMN9MM-125 Deluxe Molded Cable, DB9 Male / Male, 125.0 ft CSMN9MF-2.5 Deluxe Molded Cable, DB9 Male / Female, 2.5 ft CSMN9MF-5 Deluxe Molded Cable, DB9 Male / Female, 5.0 ft Deluxe Molded Cable, DB9 Male / Female, 10.0 ft CSMN9MF-10 Deluxe Molded Cable, DB9 Male / Female, 15.0 ft CSMN9MF-25 Deluxe Molded Cable, DB9 Male / Female, 25.0 ft

## Deluxe 15 Pin D-Sub Molded Cables with Thumbscrews - Shielded and Fully Populated

CSMN15MM-2.5 Deluxe Molded Cable, DB15 Male / Male, 2.5 ft Deluxe Molded Cable, DB15 Male / Male, 5.0 ft CSMN15MM-10 CSMN15MM-15 Deluxe Molded Cable, DB15 Male / Male, 10.0 ft Deluxe Molded Cable, DB15 Male / Male, 15.0 ft Deluxe Molded Cable, DB15 Male / Male, 25.0 ft CSMN15MM-50 Deluxe Molded Cable, DB15 Male / Male, 50.0 ft CSMN15MF-2.5 Deluxe Molded Cable, DB15 Male / Female, 2.5 ft Deluxe Molded Cable, DB15 Male / Female, 5.0 ft CSMN15MF-5 Deluxe Molded Cable, DB15 Male / Female, 10.0 ft CSMN15MF-15 Deluxe Molded Cable, DB15 Male / Female, 15.0 ft Deluxe Molded Cable, DB15 Male / Female, 25.0 ft CSMN15MF-25 CSMN15MF-50 Deluxe Molded Cable, DB15 Male / Female, 50.0 ft

## Deluxe 25 Pin D-Sub Molded Cables with Thumbscrews - Shielded and Fully Populated

CSMN25MM-2.5 Deluxe Molded Cable, DB25 Male / Male, 2.5 ft Deluxe Molded Cable, DB25 Male / Male, 5.0 ft CSMN25MM-5 CSMN25MM-10 Deluxe Molded Cable, DB25 Male / Male, 10.0 ft CSMN25MM-15 Deluxe Molded Cable, DB25 Male / Male, 15.0 ft Deluxe Molded Cable, DB25 Male / Male, 25.0 ft CSMN25MM-25 CSMN25MM-50 Deluxe Molded Cable, DB25 Male / Male, 50.0 ft CSMN25MM-125 Deluxe Molded Cable, DB25 Male / Male, 125.0 ft CSMN25MF-2.5 Deluxe Molded Cable, DB25 Male / Female, 2.5 ft Deluxe Molded Cable, DB25 Male / Female, 5.0 ft CSMN25MF-5 Deluxe Molded Cable, DB25 Male / Female, 10.0 ft CSMN25MF-15 Deluxe Molded Cable, DB25 Male / Female, 15.0 ft Deluxe Molded Cable, DB25 Male / Female, 25.0 ft CSMN25MF-25 CSMN25MF-50 Deluxe Molded Cable, DB25 Male / Female, 50.0 ft

# Deluxe 37 Pin D-Sub Molded Cables with Thumbscrews - Shielded and Fully Populated

CSMN37MM-2.5 Deluxe Molded Cable, DB37 Male / Male, 2.5 ft Deluxe Molded Cable, DB37 Male / Male, 5.0 ft CSMN37MM-5 Deluxe Molded Cable, DB37 Male / Male, 10.0 ft CSMN37MM-10 CSMN37MM-15 Deluxe Molded Cable, DB37 Male / Male, 15.0 ft Deluxe Molded Cable, DB37 Male / Male, 25.0 ft CSMN37MM-25 CSMN37MM-50 Deluxe Molded Cable, DB37 Male / Male, 50.0 ft CSMN37MF-2.5 Deluxe Molded Cable, DB37 Male / Female, 2.5 ft CSMN37MF-5 Deluxe Molded Cable, DB37 Male / Female, 5.0 ft Deluxe Molded Cable, DB37 Male / Female, 10.0 ft CSMN37MF-10 Deluxe Molded Cable, DB37 Male / Female, 15.0 ft CSMN37MF-25 Deluxe Molded Cable, DB37 Male / Female, 25.0 ft Deluxe Molded Cable, DB37 Male / Female, 50.0 ft

#### Deluxe 50 Pin D-Sub Molded Cables with Thumbscrews - Shielded and Fully Populated

CSMN50MM-2.5 Deluxe Molded Cable, DB50 Male / Male, 2.5 ft CSMN50MM-5 Deluxe Molded Cable, DB50 Male / Male, 5.0 ft Deluxe Molded Cable, DB50 Male / Male, 10.0 ft CSMN50MM-10 Deluxe Molded Cable, DB50 Male / Male, 15.0 ft CSMN50MM-15 CSMN50MM-25 Deluxe Molded Cable, DB50 Male / Male, 25.0 ft CSMN50MM-50 Deluxe Molded Cable, DB50 Male / Male, 50.0 ft CSMN50MF-2.5 Deluxe Molded Cable, DB50 Male / Female, 2.5 ft CSMN50MF-5 Deluxe Molded Cable, DB50 Male / Female, 5.0 ft CSMN50MF-10 Deluxe Molded Cable, DB50 Male / Female, 10.0 ft Deluxe Molded Cable, DB50 Male / Female, 15.0 ft CSMN50MF-15 Deluxe Molded Cable, DB50 Male / Female, 25.0 ft CSMN50MF-50 Deluxe Molded Cable, DB50 Male / Female, 50.0 ft