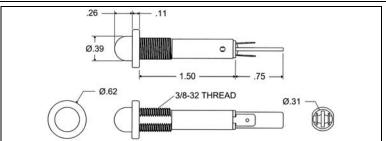

## Panel Mount Indicator, Non-Relampable LED Technology Mounting Hole, Ø 0.380"

Recommended panel thickness: 0.030" to 0.250"

## .187 x .020 terminals are standard

 $\begin{array}{lll} \text{Storage temperature} & T_{\text{STG}} & : \text{-}25^{\circ}\text{C} \text{ -} +80^{\circ}\text{C} \\ \text{Ambient temperature} & T_{\text{A}} & : \text{-}20^{\circ}\text{C} \text{ -} +60^{\circ}\text{C} \\ \text{Voltage tolerance} & V_{\text{OP}} & : \pm 10\% \\ \end{array}$ 