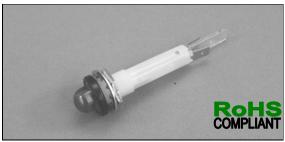

Body Material: Nylon, white Lens Material: Polycarbonate Bezel Material: Stainless steel

Terminals: Quick-connect, tinned brass

Gaskets: Buna-N

Certifications: Most Wamco indicators carry Agency approvals.