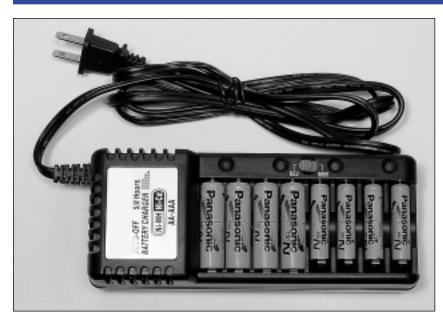

# CONSUMER CHARGERS

**PART NO: CHG-5P** 

**AUTOMATIC NI-MH/ NI-CD BATTERY CHARGER** FOR 2/4/6/8 PCS "AA", "AAA" WITH TIMER CONTROL

#### Features:

- Recharges NI-MH/NI-CD batteries 2, 4, 6 & 8 PCS OF AA, AAA at a time..
- With battery type selector for Ni-Cd or Ni-MH batteries (Ni-Cd: 5 hours; Ni-MH: 8 hours).
- Automatic charging current selection for size AA
- Advance charging circuit with protection when a charging group is mixed with different size of batteries (AA & AAA).
- Built-in IC timer control.
- Fast charging in the specified period with automatic switch trickle charge.
- LED lamp to indicate proper charging.