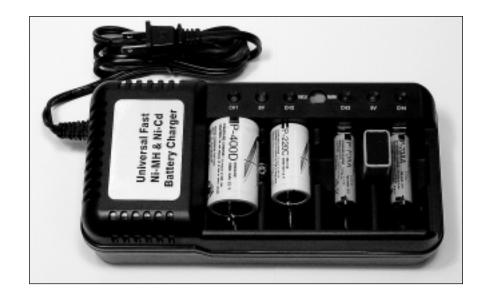

# **PART NO: CHG-6P**

## **UNIVERSAL FAST NI-MH NI-CD BATTERY CHARGER** WITH TIMER CONTROL

### Features:

- Recharges 1-4 PCS size AAA, AA, C & D Ni-MH/Ni-Cd batteries.
- Standard charge for 1 or 2 pcs 9V cells.
- With battery type selector for Ni-CD or Ni-MH AAA, AA, C & D batteries.
- Recharges batteries in single or group.
- Automatic charging current selection for the different size of batteries.
- Built-in IC timer control.
- LED lamp to indicate proper charging.
- Fast charging in the specified period with automatic switch to trickle charge.
- Charging time:

Ni-Cd AA/AAA: 5 hours by timer control 8 hours by timer control Ni-MH AA/AAA: Ni-Cd/Ni-MH 9v 10-15 hours by manual