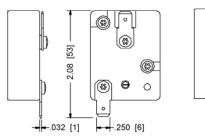

Bulb Length

Model of spec pictured above

**Terminal Options** 

- Capillary

## Horizontal

Bulb

Diameter

Screw (#8-32 or 4mm)

It is the customer's sole responsibility to specify and determine the suitability of a particular control or component based on their unique individual applications and requirements