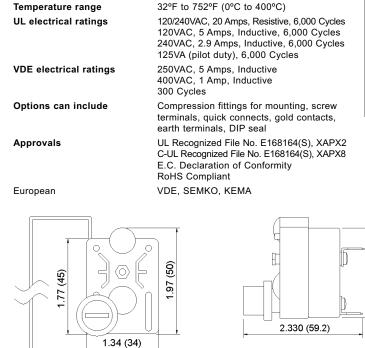

| Model<br>Number | Set<br>Point<br>(°F) | Capillary<br>Length<br>(inches) | Bulb<br>Length<br>(inches) | Bulb<br>Dia.<br>(inches) | Terminals           |
|-----------------|----------------------|---------------------------------|----------------------------|--------------------------|---------------------|
| CAP-MR-140-SS   | 140 ± 5.5            | 36                              | 3.6                        | .24                      | .250 quick connects |
| CAP-MR-179      | 179 ± 5.5            | 36                              | 3.3                        | .24                      | .250 quick connects |
| CAP-MR-200      | 200 ± 5.5            | 36                              | 3.59                       | .24                      | .250 quick connects |
| CAP-MR-245      | 245 ± 7.2            | 12                              | 3.3                        | .24                      | screw type          |
| CAP-MR-284      | 284 ± 10.8           | 36                              | 4.48                       | .19                      | .250 quick connects |
| CAP-MR-320      | 320 ± 10.8           | 36                              | 3.0                        | .24                      | screw type          |
| CAP-MR-392      | 392 ± 10.8           | 36                              | 3.3                        | .24                      | .250 quick connects |
| CAP-MR-450      | 450 ± 16             | 36                              | 4.7                        | .19                      | .250 quick connects |
| CAP-MR-500-1    | 500 ± 16             | 78                              | 3.0                        | .19                      | .250 quick connects |
| CAP-MR-572-B    | 572 ± 18             | 36                              | 3.0                        | .19                      | .250 quick connects |
| CAP-MR-700      | 700 ± 18             | 36                              | 6.0                        | .12                      | .250 quick connects |

Bulb Length

Model of spec pictured above

**Terminal Options** 

- Capillary