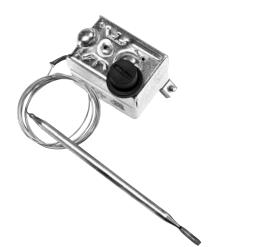

## Bulb & Capillary Thermostats CAP-MR Series - Manual Reset

SPECIFICATIONS

## APPLICATIONSChillers

- Test systems
- Food service equipment

This non-recycling device trips at a predetermined, calibrated set point shutting down the thermal circuit until reactivated. The circuit will remain inactive until the thermostat is reactivated by manually depressing the reset button. Selco CAP-MR Series meets the requirement of U.L. trip-free device where the circuit remains open while the manual reset is held depressed.

Bulb Length

Model of spec pictured above

**Terminal Options** 

- Capillary