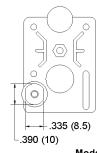

Bulb Length

Model of spec pictured above

**Terminal Options** 

- Capillary

## Horizontal

Bulb

Diameter

Screw (#8-32 or 4mm)

It is the customer's sole responsibility to specify and determine the suitability of a particular control or component based on their unique individual applications and requirements