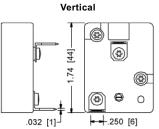

## Horizontal

Bulb

Diameter

Screw (#8-32 or 4mm)

It is the customer's sole responsibility to specify and determine the suitability of a particular control or component based on their unique individual applications and requirements

(44)

.74