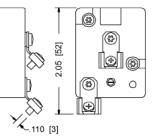

Bulb Length

Model of spec pictured above

**Terminal Options** 

- Capillary

## Horizontal

Bulb

Diameter

Screw (#8-32 or 4mm)

It is the customer's sole responsibility to specify and determine the suitability of a particular control or component based on their unique individual applications and requirements