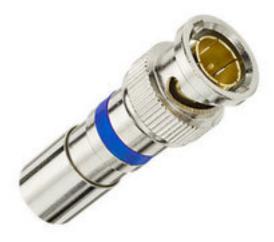

# **BNC RG-6 Compression Connector, Card of 15**

Catalog # 89-048

#### **Features**

- Nickel-plated, brass-construction for superior corrosion resistance
- Moisture-inhibiting design
- · Approved for indoor and outdoor use