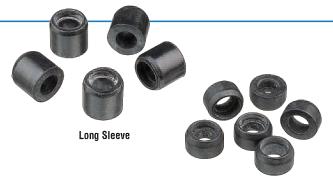

### **Compression Port Seals**

- Used with compression F-connectors to weatherproof connector by placing onto the female port
- Made from EPDM for superior sealing

| Description                                     | Qty.       | Cat. No. |
|-------------------------------------------------|------------|----------|
| Short Sleeve Compression F-Connector Port Seals | Bag of 100 | 89-126   |
| Long Sleeve Compression F-Connector Port Seals  | Bag of 100 | 89-127   |

33-620

Short Sleeve