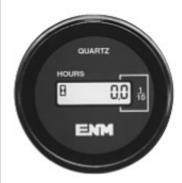

## Item # T1151AB T1100/C1100 LCD Hour Meter/Up or Down Counter

## T1100/C1100 LCD Hour Meter/Up or Down Counter

ENM's new series T1100 hour meter module features a 6-digit, 7 segment LCD display. The accumulated hours or counts are stored on powerless non-volatile data backup using CMOS EEPROM technology, where small space and reliable instruments are required with memory that does not rely on a battery. Both meters are ideal for pc board design and/or maintenance applications. Hour meter module displays hour glass and decimal point.